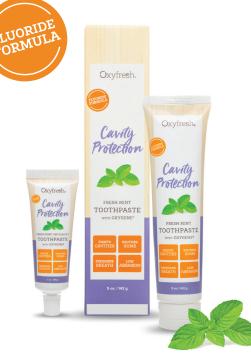

## PRODUCT PROFILE

Ingredients: Sorbitol, Sodium Fluoride, Hydrated Silica, Glycerin, Water (Aqua), Sodium Lauryl Sulfate, Chondrus Crispus (Carrageenan), Stabilized Chlorine Dioxide (Oxygene<sup>®</sup>), Sucralose, Zinc Acetate, Titanium Dioxide, Natural Mint Flavor.

## CAVITY FREE IS THE WAY TO BE

**Our innovative fluoride formula toothpaste** is infused with natural peppermint oil and effectively helps fight cavities and plaque buildup. It's soothing, cooling and powerful.

While other brands often use stannous fluoride, which can cause yellow teeth stains, we only use safe and effective ingredients. Our concentration of non-staining neutral sodiumfluoride provides ultimate protection without damaging those dazzling smiles.

Exceptional breath control with cavity-fighting protection ... Nothing beats this formula.

- Ultimate Cavity Protection Incredible fluoride formula to help protect smiles from cavities.
- **Helps Tooth Sensitivity** Helps to desensitize sensitive teeth and gums.
- Instant, All-Day Fresh Breath Finally say goodbye to bad breath with our fast-acting formula of Oxygene® and zinc. We don't just mask bad breath, we safely neutralize it at the source.
- pH Balanced The key component to healthy teeth and gums.
- Alcohol Free We didn't jump on this bandwagon; we pioneered it. Our formula protects smiles without burning or dehydrating delicate tissues.
- Low Abrasion The best smiles are healthy ones! That's why we're serious about protecting delicate enamel, gently ... without the gritty, harsh texture.
- Essential Oil Infused with a natural essential oil, leaving smiles feeling completely fresh and clean without an aftertaste.