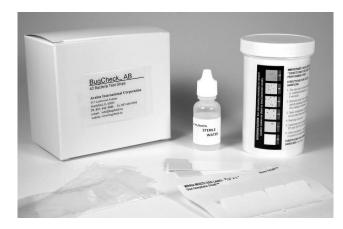

## **BUG CHECK**<sub>®</sub> AB

Test System for Counting Aerobic Bacteria in Fuel

Contains all supplies necessary to perform 40 tests.

Read all directions before using this product. Store in refrigerator for maximum shelf life.