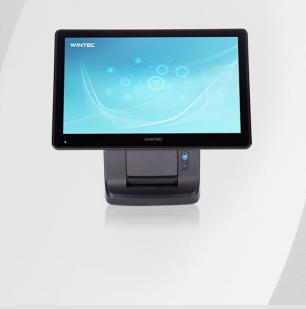

# **Qubed POS100**

ALL-IN-ONE POS

The POS100 is a robust, all-in-one modular, fan-less POS system

It brings quiet elegance and high reliability to any retail or hospitality service counter.

## **KEY FEATURES**

- Various display sizes available 9.7", 14" or 15.6"
- Vertical design with 80 mm built-in thermal printer
- Integrated POS with a small footprint
- Aluminum housing & fan-less construction
- Splash-proof touch screen

#### Display

Main display: 15.6" TFT 1920\*1080 2nd display (optional): 9,7" TFT 1920\*768, 15" TFT 1024\*768, 2x20 LCD customer display Windows

<mark>OS</mark> Windows 7/10/11 or Linux

**Touch Panel** PCAP touch with multi-touch support

Wi-Fi Optional, IEEE 802.11b/g/n

Power Adapter DC 24V/2.75A (w/ printer)

Ethernet 1\*10/100M **Printer** 80mm thermal printer w/Auto Cutter

Bluetooth Optional, BT4.0

Dimensions (mm) 343\*223\*357