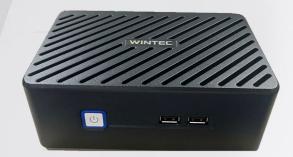

# **Qubed BoxPC**

COMPACT POWERFUL

Qubed BoxPC Mini Server

Compact & Powerful

Robust and Fan-less

Legacy and Modern Ports

## **KEY FEATURES**

- Small size
- Powerful processor options up to Core I5 11th Gen
- Fan-less design
- Long life-cycle with stable performance
- Multiple interfaces, including powered USB

### Interface

2\*USB2.0, 2\*USB3.0, 2\*USB/12V, 1\*USB/24V, 2\*Type C(1\*DP), 1\*HDMI, 4\*RS232, 1\*RJ45, 1\*RJ11, 1\*Audio 1\*DC 12V out 