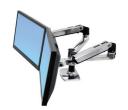

## **DUAL MONITORS (Stacking)**

45-248-026 (Polished Aluminum) 45-492-216 (White)

LX Dual Stacking Arm, Tall Pole

45-549-026 (Polished Aluminum) 45-509-216 (White) 45-509-216 (Silver)

Use an LX Arm to support your Notebook Tray Kit #50-193-200