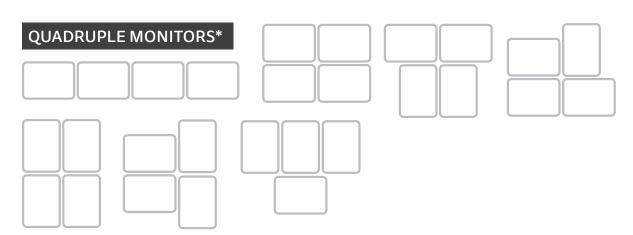

## \* LX ARM, EXTENSION AND COLLAR KIT

capacity information.

Required to add a 3rd or 4th monitor arm to the LX Dual Stacking Arm, Tall Pole

Refer to the product installation manuals at ergotron.com for monitor size and weight capacity information.