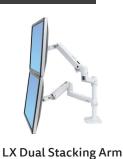

## **DUAL MONITORS (Stacking)**

45-248-026 (Polished Aluminum) 45-492-216 (White)

LX Dual Stacking Arm, Tall Pole

45-549-026 (Polished Aluminum) 45-509-216 (White) 45-509-216 (Silver)

Use an LX Arm to support your Notebook Tray Kit #50-193-200