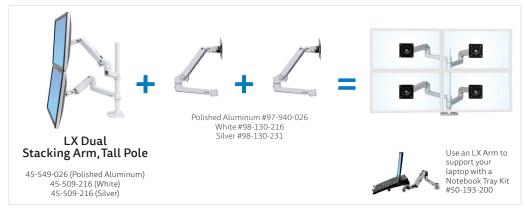

## **DUAL MONITORS (Stacking)**

45-248-026 (Polished Aluminum) 45-492-216 (White)

LX Dual Stacking Arm, Tall Pole

45-549-026 (Polished Aluminum) 45-509-216 (White) 45-509-216 (Silver)

Use an LX Arm to support your Notebook Tray Kit #50-193-200

## \* LX ARM, EXTENSION AND COLLAR KIT

capacity information.

Required to add a 3rd or 4th monitor arm to the LX Dual Stacking Arm, Tall Pole

Refer to the product installation manuals at ergotron.com for monitor size and weight capacity information.