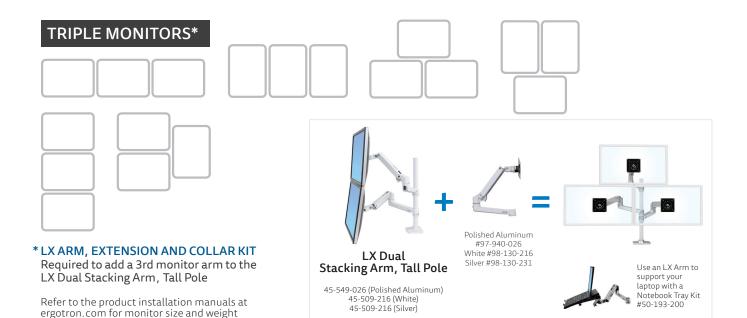

## \* LX ARM, EXTENSION AND COLLAR KIT

capacity information.

Required to add a 3rd or 4th monitor arm to the LX Dual Stacking Arm, Tall Pole

Refer to the product installation manuals at ergotron.com for monitor size and weight capacity information.

## **DUAL MONITORS (Stacking)**

45-248-026 (Polished Aluminum) 45-492-216 (White)

LX Dual Stacking Arm, Tall Pole

45-549-026 (Polished Aluminum) 45-509-216 (White) 45-509-216 (Silver)

Use an LX Arm to support your Notebook Tray Kit #50-193-200