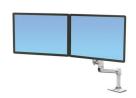

## **DUAL MONITORS (Side-by-Side)**

LX Dual Side-by-Side Arm

45-245-026 (Polished Aluminum) 45-491-216 (White)