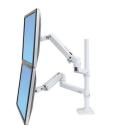

## **DUAL MONITORS (Stacking)**

45-248-026 (Polished Aluminum) 45-492-216 (White)

LX Dual Stacking Arm, Tall Pole

45-549-026 (Polished Aluminum) 45-509-216 (White) 45-509-216 (Silver)

Use an LX Arm to support your Notebook Tray Kit #50-193-200