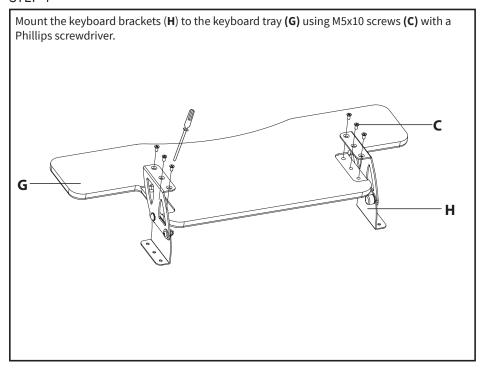

missing or defective parts. Improper installation may cause damage or serious injury. Do not use this product for any purpose that is not explicitly specified in this manual and do not exceed weight capacity. We cannot be liable for damage or injury caused by improper mounting, incorrect assembly, or inappropriate use.

# **⚠** WARNING: CHOKING HAZARD

SMALL PARTS - NOT FOR CHILDREN UNDER 3 YEARS. ADULT SUPERVISION IS REQUIRED.



#### **TOOLS NEEDED**



# WARNING

#### PINCH POINT

DO NOT place hands on or near support bars. Moving parts can crush and cut. Pinch points are created during lifting and lowering the worksurface. Failure to follow these instructions may result in serious personal injury.





## **ASSEMBLY STEPS**

#### STEP 1



#### STEP 2



#### STEP 3



3

### STEP 4



## STEP 5



## STEP 6



### STEP 7



Manage cables using the cable ties



Keep monitor and laptop base fully on the desktop.



Follow the cable routing instructions to avoid the potential to pinch cables.



Leave enough slack in cable to allow for full range of vertical motion (15" / 38 cm).



Raise desktop slowly to keep items stable.

Failure to follow these instructions may result in property damage and/or personal injury.





If any parts are received damaged or defective, please contact us. We are happy to replace parts to ensure you have a fully functioning product.



help@vivo-us.com



www.vivo-us.com



1-800-371-5654

For more VIVO products, check out our website at: www.vivo-us.com.