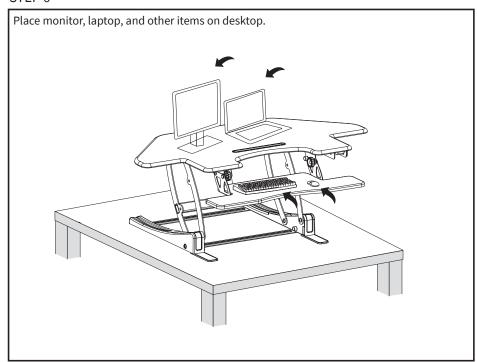

s. Improper installation may cause damage or serious injury. Do not use this product for any purpose that is not explicitly specified in this manual and do not exceed weight capacity. We cannot be liable for damage or injury caused by improper mounting, incorrect assembly, or inappropriate use.

# **⚠** WARNING: CHOKING HAZARD

SMALL PARTS - NOT FOR CHILDREN UNDER 3 YEARS. ADULT SUPERVISION IS REQUIRED.



#### **TOOLS NEEDED**



# WARNING

#### PINCH POINT

DO NOT place hands on or near support bars. Moving parts can crush and cut. Pinch points are created during lifting and lowering the worksurface. Failure to follow these instructions may result in serious personal injury.





## **ASSEMBLY STEPS**

#### STEP 1



#### STEP 2



#### STEP 3



3

### STEP 4



## STEP 5



## STEP 6



### STEP 7



Manage cables using the cable ties



Keep monitor and laptop base fully on the desktop.



Follow the cable routing instructions to avoid the potential to pinch cables.



Leave enough slack in cable to allow for full range of vertical motion (15" / 38 cm).



Raise desktop slowly to keep items stable.

Failure to follow these instructions may result in property damage and/or personal injury.





If any parts are received damaged or defective, please contact us. We are happy to replace parts to ensure you have a fully functioning product.



help@vivo-us.com



www.vivo-us.com



1-800-371-5654

For more VIVO products, check out our website at: www.vivo-us.com.