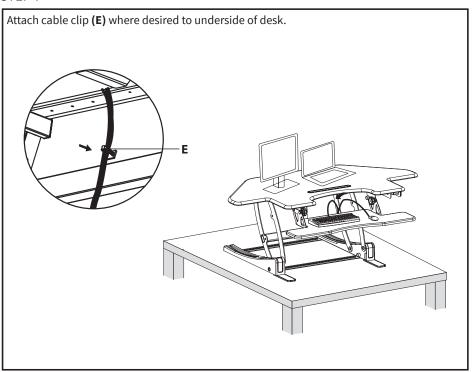

### STEP 7

Manage cables using the cable ties

Keep monitor and laptop base fully on the desktop.

Follow the cable routing instructions to avoid the potential to pinch cables.

Leave enough slack in cable to allow for full range of vertical motion (15" / 38 cm).