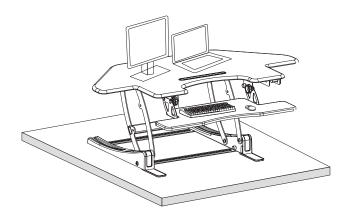

## 43.3" x 22" Sit-Stand Desktop Workstation

Instruction Manual

## SKU: DESK-V000VCE

Scan the QR code with your mobile device or follow the link for helpful videos and specifications related to this product.

https://vivo-us.com/products/desk-v000vce