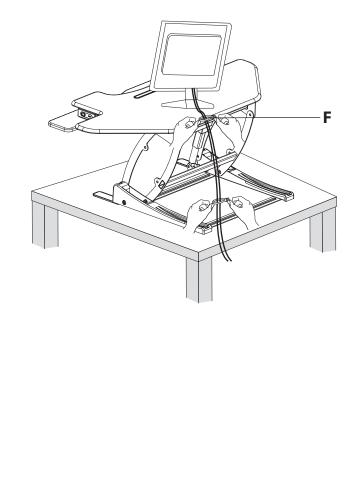

### STEP 7

Manage cables using the cable ties

Keep monitor and laptop base fully on the desktop.

Follow the cable routing instructions to avoid the potential to pinch cables.

Leave enough slack in cable to allow for full range of vertical motion (15" / 38 cm).