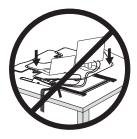

### STEP 7

Manage cables using the cable ties

Keep monitor and laptop base fully on the desktop.

Follow the cable routing instructions to avoid the potential to pinch cables.

Leave enough slack in cable to allow for full range of vertical motion (15" / 38 cm).