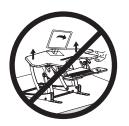

Raise desktop slowly to keep items stable.

Failure to follow these instructions may result in property damage and/or personal injury.

If any parts are received damaged or defective, please contact us. We are happy to replace parts to ensure you have a fully functioning product.