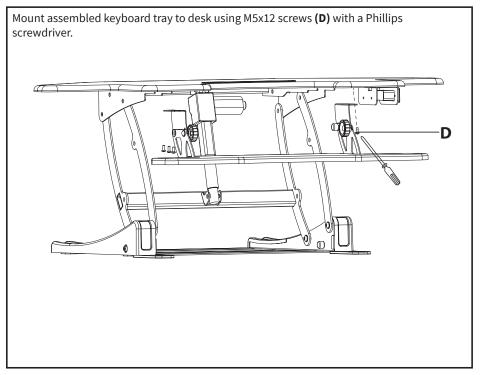

efective parts. Improper installation may cause damage or serious injury. Do not use this product for any purpose that is not explicitly specified in this manual and do not exceed weight capacity. We cannot be liable for damage or injury caused by improper mounting, incorrect assembly, or inappropriate use.

# **⚠** WARNING: CHOKING HAZARD

SMALL PARTS - NOT FOR CHILDREN UNDER 3 YEARS. ADULT SUPERVISION IS REQUIRED.



#### **TOOLS NEEDED**



# WARNING

#### PINCH POINT

DO NOT place hands on or near support bars. Moving parts can crush and cut. Pinch points are created during lifting and lowering the worksurface. Failure to follow these instructions may result in serious personal injury.





## **ASSEMBLY STEPS**

#### STEP 1



#### STEP 2



#### STEP 3



3

### STEP 4



## STEP 5



## STEP 6



### STEP 7



Manage cables using the cable ties



Keep monitor and laptop base fully on the desktop.



Follow the cable routing instructions to avoid the potential to pinch cables.



Leave enough slack in cable to allow for full range of vertical motion (15" / 38 cm).



Raise desktop slowly to keep items stable.

Failure to follow these instructions may result in property damage and/or personal injury.





If any parts are received damaged or defective, please contact us. We are happy to replace parts to ensure you have a fully functioning product.



help@vivo-us.com



www.vivo-us.com



1-800-371-5654

For more VIVO products, check out our website at: www.vivo-us.com.