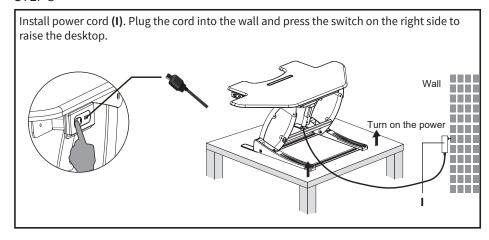

sure there are no missing or defective parts. Improper installation may cause damage or serious injury. Do not use this product for any purpose that is not explicitly specified in this manual and do not exceed weight capacity. We cannot be liable for damage or injury caused by improper mounting, incorrect assembly, or inappropriate use.

# **⚠** WARNING: CHOKING HAZARD

SMALL PARTS - NOT FOR CHILDREN UNDER 3 YEARS. ADULT SUPERVISION IS REQUIRED.



#### **TOOLS NEEDED**



# WARNING

#### PINCH POINT

DO NOT place hands on or near support bars. Moving parts can crush and cut. Pinch points are created during lifting and lowering the worksurface. Failure to follow these instructions may result in serious personal injury.





## **ASSEMBLY STEPS**

#### STEP 1



#### STEP 2



#### STEP 3



3

### STEP 4



## STEP 5



## STEP 6



### STEP 7



Manage cables using the cable ties



Keep monitor and laptop base fully on the desktop.



Follow the cable routing instructions to avoid the potential to pinch cables.



Leave enough slack in cable to allow for full range of vertical motion (15" / 38 cm).



Raise desktop slowly to keep items stable.

Failure to follow these instructions may result in property damage and/or personal injury.





If any parts are received damaged or defective, please contact us. We are happy to replace parts to ensure you have a fully functioning product.



help@vivo-us.com



www.vivo-us.com



1-800-371-5654

For more VIVO products, check out our website at: www.vivo-us.com.