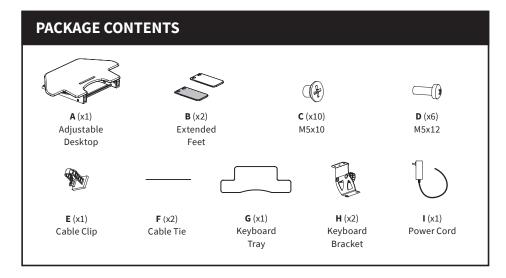

R code with your mobile device or follow the link for helpful videos and specifications related to this product.

https://vivo-us.com/products/desk-v000vce







## **№ WARNING!**

If you do not understand these directions, or if you have any doubts about the safety of the installation, please call a qualified technician. Check carefully to make sure there are no missing or defective parts. Improper installation may cause damage or serious injury. Do not use this product for any purpose that is not explicitly specified in this manual and do not exceed weight capacity. We cannot be liable for damage or injury caused by improper mounting, incorrect assembly, or inappropriate use.

# **⚠** WARNING: CHOKING HAZARD

SMALL PARTS - NOT FOR CHILDREN UNDER 3 YEARS. ADULT SUPERVISION IS REQUIRED.



#### **TOOLS NEEDED**



# WARNING

#### PINCH POINT

DO NOT place hands on or near support bars. Moving parts can crush and cut. Pinch points are created during lifting and lowering the worksurface. Failure to follow these instructions may result in serious personal injury.





## **ASSEMBLY STEPS**

#### STEP 1



#### STEP 2



#### STEP 3



3

### STEP 4



## STEP 5



## STEP 6



### STEP 7



Manage cables using the cable ties



Keep monitor and laptop base fully on the desktop.



Follow the cable routing instructions to avoid the potential to pinch cables.



Leave enough slack in cable to allow for full range of vertical motion (15" / 38 cm).



Raise desktop slowly to keep items stable.

Failure to follow these instructions may result in property damage and/or personal inj