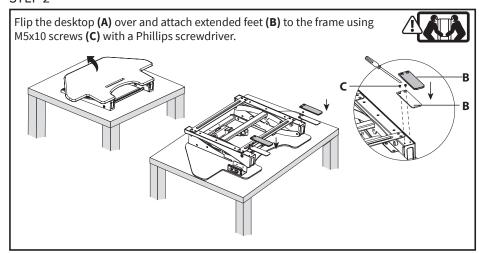

efully to make sure there are no missing or defective parts. Improper installation may cause damage or serious injury. Do not use this product for any purpose that is not explicitly specified in this manual and do not exceed weight capacity. We cannot be liable for damage or injury caused by improper mounting, incorrect assembly, or inappropriate use.

# **⚠** WARNING: CHOKING HAZARD

SMALL PARTS - NOT FOR CHILDREN UNDER 3 YEARS. ADULT SUPERVISION IS REQUIRED.



#### **TOOLS NEEDED**



# WARNING

#### PINCH POINT

DO NOT place hands on or near support bars. Moving parts can crush and cut. Pinch points are created during lifting and lowering the worksurface. Failure to follow these instructions may result in serious personal injury.





## **ASSEMBLY STEPS**

#### STEP 1



#### STEP 2



#### STEP 3



3

### STEP 4



## STEP 5



## STEP 6



### STEP 7



Manage cables using the cable ties



Keep monitor and laptop base fully on the desktop.



Follow the cable routing instructions to avoid the potential to pinch cables.



Leave enough slack in cable to allow for full range of vertical motion (15" / 38 cm).



Raise desktop slowly to keep items stable.

Failure to follow these instructions may result in property damage and/or personal injury.





If any parts are received damaged or defective, please contact us. We are happy to replace parts to ensure you have a fully functioning product.



help@vivo-us.com



www.vivo-us.com



1-800-371-5654

For more VIVO products, check out our website at: www.vivo-us.com.