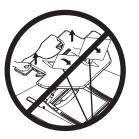

#### PINCH POINT

DO NOT place hands on or near support bars. Moving parts can crush and cut. Pinch points are created during lifting and lowering the worksurface. Failure to follow these instructions may result in serious personal injury.