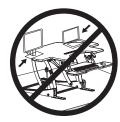

#### PINCH POINT

DO NOT place hands on or near support bars. Moving parts can crush and cut. Pinch points are created during lifting and lowering the worksurface. Failure to follow these instructions may result in serious personal injury.