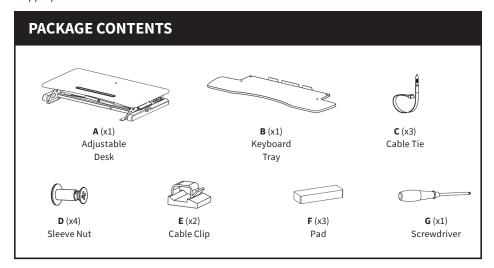

# 31.5"x 15.7" Sit-Stand Desktop Workstation

Instruction Manual



# SKU: DESK-V000K



Scan the QR code with your mobile device or follow the link for helpful videos and specifications related to this product.

https://vivo-us.com/products/desk-v000k







# **№** WARNING!

If you do not understand these directions, or if you have any doubts about the safety of the installation, please call a qualified technician. Check carefully to make sure there are no missing or defective parts. Improper installation may cause damage or serious injury. Do not use this product for any purpose that is not explicitly specified in this manual and do not exceed weight capacity. We cannot be liable for damage or injury caused by improper mounting, incorrect assembly, or inappropriate use.



#### **TOOLS NEEDED**



# **WARNING**

## **PINCH POINT**









## **ASSEMBLY STEPS**

#### STEP 1



### STEP 2



#### STEP 3



#### STEP 4



#### STEP 5



## **A** CAUTION!



Keep monitor and laptop base fully on the desktop.



Follow the cable routing instructions to avoid the potential to pinch cables.



Leave enough slack in cable to allow for full range of vertical motion (15" / 38 cm).



Raise desktop slowly to keep items stable.

Failure to follow these instructions may result in property damage and/or personal injury.



If any parts are received damaged or defective, please contact us. We are happy to replace parts to ensure you have a fully functioning product.







help@vivo-us.com

www.vivo-us.com

1-800-371-5654

For more VIVO products, check out our website a