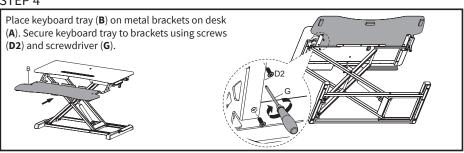

llow the link for helpful videos and specifications related to this product.

https://vivo-us.com/products/desk-v000k







# **№** WARNING!

If you do not understand these directions, or if you have any doubts about the safety of the installation, please call a qualified technician. Check carefully to make sure there are no missing or defective parts. Improper installation may cause damage or serious injury. Do not use this product for any purpose that is not explicitly specified in this manual and do not exceed weight capacity. We cannot be liable for damage or injury caused by improper mounting, incorrect assembly, or inappropriate use.



#### **TOOLS NEEDED**



# **WARNING**

## **PINCH POINT**









## **ASSEMBLY STEPS**

#### STEP 1



### STEP 2



#### STEP 3



#### STEP 4



#### STEP 5



## **A** CAUTION!



Keep monitor and laptop base fully on the desktop.



Follow the cable routing instructions to avoid the potential to pinch cables.



Leave enough slack in cable to allow for full range of vertical motion (15" / 38 cm).



Raise desktop slowly to keep items stable.

Failure to follow these instructions may result in property damage and/or personal injury.



If any parts are received damaged or defective, please contact us. We are happy to replace parts to ensure you have a fully functioning product.







help@vivo-us.com

www.vivo-us.com

1-800-371-5654

For more VIVO products, check out our website at: www.vivo-us.com.