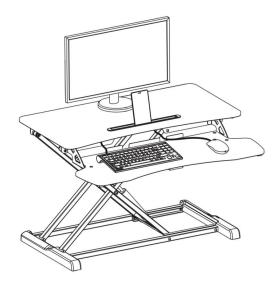

# 31.5"x 15.7" Sit-Stand Desktop Workstation

Instruction Manual



# SKU: DESK-V000K



Scan the QR code with your mobile device or follow the link for helpful videos and specifications related to this product.

https://vivo-us.com/products/desk-v000k







# **№** WARNING!

If you do not understand these directions, or if you have any doubts about the safety of the installation, please call a qualified technician. Check carefully to make sure there are no missing or defective parts. Improper installation may cause damage or serious injury. Do not use this product for any purpose that is not explicitly specified in this manual and do not exceed weight capacity. We cannot be liable for damage or injury caused by improper mounting, incorrect assembly, or inappropriate use.



#### **TOOLS NEEDED**



# **WARNING**

## **PINCH POINT**









## **ASSEMB