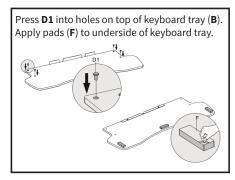

with your mobile device or follow the link for helpful videos and specifications related to this product.

https://vivo-us.com/products/desk-v000k







# **№** WARNING!

If you do not understand these directions, or if you have any doubts about the safety of the installation, please call a qualified technician. Check carefully to make sure there are no missing or defective parts. Improper installation may cause damage or serious injury. Do not use this product for any purpose that is not explicitly specified in this manual and do not exceed weight capacity. We cannot be liable for damage or injury caused by improper mounting, incorrect assembly, or inappropriate use.



#### **TOOLS NEEDED**



# **WARNING**

## **PINCH POINT**









## **ASSEMBLY STEPS**

#### STEP 1



### STEP 2



#### STEP 3



#### STEP 4



#### STEP 5



## **A** CAUTION!



Keep monitor and laptop base fully on the desktop.



Follow the cable routing instructions to avoid the potential to pinch cables.



Leave enough slack in cable to allow for full range of vertical motion (15" / 38 cm).



Raise desktop slowly to keep items stable.

Failure to follow these instructions may result in property damage and/or personal injury.



If any parts are received damaged or defective, please contact us. We are happy to replace parts to ensure you have a fully functioning product.







help@vivo-us.com

www.vivo-us.com

1-800-371-5654

For more VIVO products, check out our website at: www.vivo-us.com.