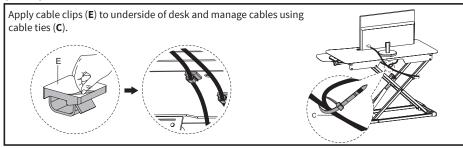

or helpful videos and specifications related to this product.

https://vivo-us.com/products/desk-v000k







# **№** WARNING!

If you do not understand these directions, or if you have any doubts about the safety of the installation, please call a qualified technician. Check carefully to make sure there are no missing or defective parts. Improper installation may cause damage or serious injury. Do not use this product for any purpose that is not explicitly specified in this manual and do not exceed weight capacity. We cannot be liable for damage or injury caused by improper mounting, incorrect assembly, or inappropriate use.



#### **TOOLS NEEDED**



# **WARNING**

## **PINCH POINT**









## **ASSEMBLY STEPS**

#### STEP 1



### STEP 2



#### STEP 3



#### STEP 4



#### STEP 5



## **A** CAUTION!



Keep monitor and laptop base fully on the desktop.



Follow the cable routing instructions to avoid the potential to pinch cables.



Leave enough slack in cable to allow for full range of vertical motion (15" / 38 cm).



Raise desktop slowly to keep items stable.

Failure to follow these instructions may result in property damage and/or personal injury.



If any parts are received damaged or defective, please contact us. We are happy to replace parts to ensure you have a fully functioning product.







help@vivo-us.com

www.vivo-us.com

1-800-371-5654

For more VIVO products, check out our website at: www.vivo-us.com.