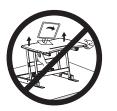

## **A** CAUTION!

Keep monitor and laptop base fully on the desktop.

Follow the cable routing instructions to avoid the potential to pinch cables.

Leave enough slack in cable to allow for full range of vertical motion (15" / 38 cm).

Raise desktop slowly to keep items stable.

Failure to follow these instructions may result in property damage and/or personal injury.

If any parts are received damaged or defective, please contact us. We are happy to replace parts to ensure you have a fully functioning product.