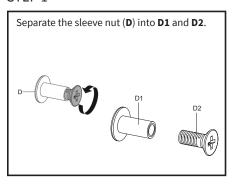

an the QR code with your mobile device or follow the link for helpful videos and specifications related to this product.

https://vivo-us.com/products/desk-v000k







# **№** WARNING!

If you do not understand these directions, or if you have any doubts about the safety of the installation, please call a qualified technician. Check carefully to make sure there are no missing or defective parts. Improper installation may cause damage or serious injury. Do not use this product for any purpose that is not explicitly specified in this manual and do not exceed weight capacity. We cannot be liable for damage or injury caused by improper mounting, incorrect assembly, or inappropriate use.



#### **TOOLS NEEDED**



# **WARNING**

## **PINCH POINT**









## **ASSEMBLY STEPS**

#### STEP 1



### STEP 2



#### STEP 3



#### STEP 4



#### STEP 5



## **A** CAUTION!



Keep monitor and laptop base fully on the desktop.



Follow the cable routing instructions to avoid the potential to pinch cables.



Leave enough slack in cable to allow for full range of vertical motion (15" / 38 cm).



Raise desktop slowly to keep items stable.

Failure to follow these instructions may result in property damage and/or personal injury.



If any parts are received damaged or defective, please contact us. We are happy to replace parts to ensure you have a fully functioning product.







help@vivo-us.com

www.vivo-us.com

1-800-371-5654

For more VIVO products, check out our website at: www.vivo-us.com.