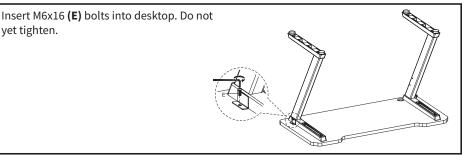

improper mounting, incorrect assembly or inappropriate use.

# 🕂 TIPOVER WARNING

SERIOUS OR FATAL CRUSHING INJURIES CAN OCCUR FROM TIPOVER. TO HELP PREVENT TIPOVER:

- NEVER ALLOW CHILDREN TO CLIMB, STAND, HANG, OR PLAY ON ANY PART OF DESK OR CHAIR
- USE TIPOVER RESTRAINT OR ANCHOR DESK TO WALL

USE OF TIPOVER RESTRAINTS MAY ONLY REDUCE, BUT NOT ELIMINATE RISK OF TIPOVER.

## 🕂 WARNING: CHOKING HAZARD

SMALL PARTS - NOT FOR CHILDREN UNDER 3 YEARS. ADULT SUPERVISION IS REQUIRED.





DO NOT place hands on or near support bars. Moving parts can crush and cut. Pinch points are created during lifting and lowering the worksurface. Failure to follow these instructions may result in serious personal injury.

DO NOT EXCEED WEIGHT CAPACITY.





### **ASSEMBLY STEPS**

#### STEP 1



#### STEP 2



#### STEP 3

Assemble stabilizer bar (**D**) to legs using M6x16 bolts (**E**). Tighten stabilizer bar bolts, then tighten all bolts with the Allen wrench.



#### STEP 4







#### Open Monday - Friday 7:00am - 7:00pm CST,

our dedicated support team can offer immediate assistance with rapid response times. If any parts are received damaged or defective, please contact us. We are happy to replace parts to ensure you have a fully functioning product.

|   | help@vivo-us.com                            | AVG. RESPONSE TIME (within office hrs): <b>1HR 8M</b><br>- 23% within < 15m<br>- 38% within < 30m<br>- 61% within < 1hr<br>- 83% within < 2hr<br>- 92% within < 3hr |
|---|---------------------------------------------|------------------------------------------------------------------------