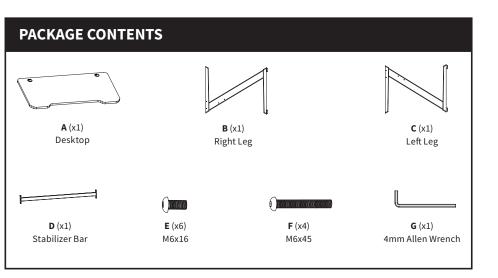

technician. Check carefully to make sure there are no missing or defective parts. Improper installation may cause damage or serious injury. Do not use this product for any purpose that is not explicitly specified in this manual and do not exceed weight capacity. We cannot be liable for damage or injury caused by improper mounting, incorrect assembly or inappropriate use.

# 🕂 TIPOVER WARNING

SERIOUS OR FATAL CRUSHING INJURIES CAN OCCUR FROM TIPOVER. TO HELP PREVENT TIPOVER:

- NEVER ALLOW CHILDREN TO CLIMB, STAND, HANG, OR PLAY ON ANY PART OF DESK OR CHAIR
- USE TIPOVER RESTRAINT OR ANCHOR DESK TO WALL

USE OF TIPOVER RESTRAINTS MAY ONLY REDUCE, BUT NOT ELIMINATE RISK OF TIPOVER.

## 🕂 WARNING: CHOKING HAZARD

SMALL PARTS - NOT FOR CHILDREN UNDER 3 YEARS. ADULT SUPERVISION IS REQUIRED.





DO NOT place hands on or near support bars. Moving parts can crush and cut. Pinch points are created during lifting and lowering the worksurface. Failure to follow these instructions may result in serious personal injury.

DO NOT EXCEED WEIGHT CAPACITY.





### **ASSEMBLY STEPS**

#### STEP 1



#### STEP 2



#### STEP 3

Assemble stabilizer bar (**D**) to legs using M6x16 bolts (**E**). Tighten stabilizer bar bolts, then tighten all bolts with the Allen wrench.



#### STEP 4







#### Open Monday - Friday 7:00am - 7:00pm CST,

our dedicated support team can offer immediate assistance with rapid response times. If any parts are received damaged or defective, please contact us. We are happy to replace parts to ensure you have a fully functioning product.

|   | help@vivo-us.com