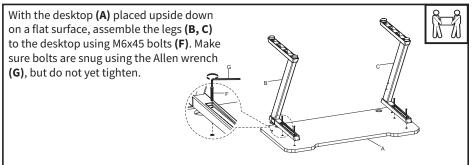

jury caused by improper mounting, incorrect assembly or inappropriate use.

# 🕂 TIPOVER WARNING

SERIOUS OR FATAL CRUSHING INJURIES CAN OCCUR FROM TIPOVER. TO HELP PREVENT TIPOVER:

- NEVER ALLOW CHILDREN TO CLIMB, STAND, HANG, OR PLAY ON ANY PART OF DESK OR CHAIR
- USE TIPOVER RESTRAINT OR ANCHOR DESK TO WALL

USE OF TIPOVER RESTRAINTS MAY ONLY REDUCE, BUT NOT ELIMINATE RISK OF TIPOVER.

## 🕂 WARNING: CHOKING HAZARD

SMALL PARTS - NOT FOR CHILDREN UNDER 3 YEARS. ADULT SUPERVISION IS REQUIRED.





DO NOT place hands on or near support bars. Moving parts can crush and cut. Pinch points are created during lifting and lowering the worksurface. Failure to follow these instructions may result in serious personal injury.

DO NOT EXCEED WEIGHT CAPACITY.





### **ASSEMBLY STEPS**

#### STEP 1



#### STEP 2



#### STEP 3

Assemble stabilizer bar (**D**) to legs using M6x16 bolts (**E**). Tighten stabilizer bar bolts, then tighten all bolts with the Allen wrench.



#### STEP 4







#### Open Monday - Friday 7:00am - 7:00pm CST,

our dedicated support team can offer immediate assistance with rapid response times. If any parts are received damaged or defective, please contact us. We are happy to replace parts to ensure you have a fully functioning product.

|   | help@vivo-us.com                            | AVG. RESPONSE TIME (within office hrs): <b>1HR 8M</b><br>- 23% within < 15m<br>- 38% within < 30m<br>- 61% within < 1hr<br>- 83% within < 2hr<br>- 92% within < 3hr |
|---|---------------------------------------------|---------------------------------------------------------