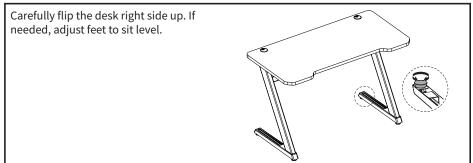

ALLOW CHILDREN TO CLIMB, STAND, HANG, OR PLAY ON ANY PART OF DESK OR CHAIR
- USE TIPOVER RESTRAINT OR ANCHOR DESK TO WALL

USE OF TIPOVER RESTRAINTS MAY ONLY REDUCE, BUT NOT ELIMINATE RISK OF TIPOVER.

## 🕂 WARNING: CHOKING HAZARD

SMALL PARTS - NOT FOR CHILDREN UNDER 3 YEARS. ADULT SUPERVISION IS REQUIRED.





DO NOT place hands on or near support bars. Moving parts can crush and cut. Pinch points are created during lifting and lowering the worksurface. Failure to follow these instructions may result in serious personal injury.

DO NOT EXCEED WEIGHT CAPACITY.





### **ASSEMBLY STEPS**

#### STEP 1



#### STEP 2



#### STEP 3

Assemble stabilizer bar (**D**) to legs using M6x16 bolts (**E**). Tighten stabilizer bar bolts, then tighten all bolts with the Allen wrench.



#### STEP 4







#### Open Monday - Friday 7:00am - 7:00pm CST,

our dedicated support team can offer immediate assistance with rapid response times. If any parts are received damaged or defective, please contact us. We are happy to replace parts to ensure you have a fully functioning product.

|   | help@vivo-us.com                            | AVG. RESPONSE TIME (within office hrs): <b>1HR 8M</b><br>- 23% within < 15m<br>- 38% within < 30m<br>- 61% within < 1hr<br>- 83% within < 2hr<br>- 92% within < 3hr |
|---|---------------------------------------------|---------------------------------------------------------------------------------------------------------------------------------------------------------------------|
|   | www.vivo-us.com<br>Chat live with an agent! | AVG. RESOLUTION TIME (withi