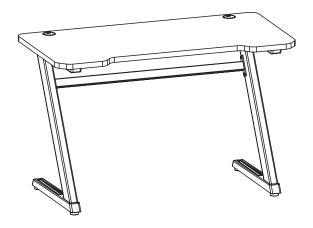

## Z-Shaped 47" Gaming Computer Desk

Instruction Manual



## SKU: DESK-GM1ZB



Scan the QR code with your mobile device or follow the link for helpful videos and specifications related to this product.

https://vivo-us.com/products/desk-gm1zb

GET IN TOUCH | Monday-Friday from 7:00am-7:00pm CST



help@vivo-us.com



www.vivo-us.com Chat live with an agent!



309-278-5303

## 🕂 WARNING!

If you do not understand these directions, or if you have any doubts about the safety of the installation, please call a qualified technician. Check carefully to make sure there are no missing or defective parts. Improper installation may cause damage or serious injury. Do not use this product for any purpose that is not explicitly specified in this manual and do not exceed weight capacity. We cannot be liable for damage or injury caused by improper mounting,