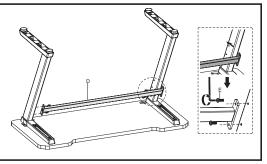

#### STEP 3

Assemble stabilizer bar (**D**) to legs using M6x16 bolts (**E**). Tighten stabilizer bar bolts, then tighten all bolts with the Allen wrench.