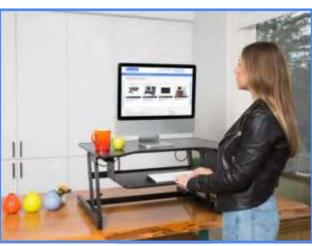

# Rocelco ADR Adjustable Desk Riser

Sit-to-stand adjustable desk riser – Just place it on top of your existing desk

EMPLOYEES WHO USE A SIT TO STAND DESK ARE more productive, focused and less stressed.

#### **5 KEY HEALTH BENEFITS INCLUDE:**

- Reduced risk of obesity
- Reduced risk of type 2 diabetes and other metabolic problems
- Reduced risk of cardiovascular disease
- Reduced risk of cancer
- Lower long-term mortality risk.