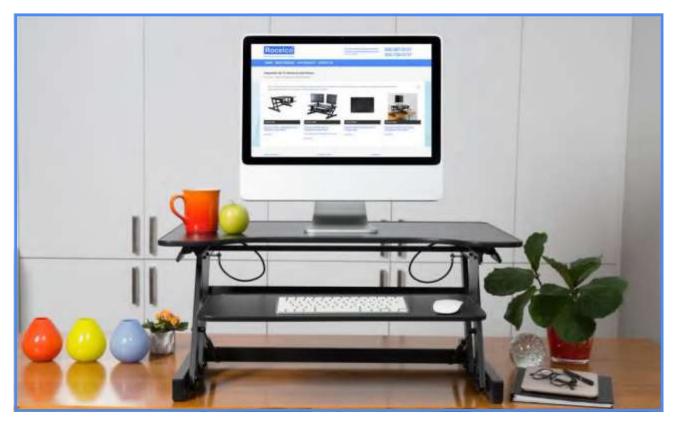

# Rocelco ADR Adjustable Desk Riser

Sit-to-stand adjustable desk riser – Just place it on top of your existing desk

EMPLOYEES WHO USE A SIT TO STAND DESK ARE more productive, focused and less stressed.

## **KEY FEATURES**

- Large 32" x 20.5" desk will comfortably hold 2 monitors and/or a laptop
- 5 adjustable heights from 6.5" 16.3" offer the proper working angle for sitting or standing.
- Retractable keyboard tray 24" (W) x 11.8" (D) offers the ergonomically correct position whether sitting or standing.
- Gas shocks hold up to 50 lbs.