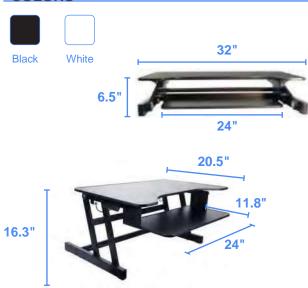

## **KEY FEATURES**

- Large 32" x 20.5" desk will comfortably hold 2 monitors and/or a laptop
- 5 adjustable heights from 6.5" 16.3" offer the proper working angle for sitting or standing.
- Retractable keyboard tray 24" (W) x 11.8" (D) offers the ergonomically correct position whether sitting or standing.
- Gas shocks hold up to 50 lbs.

### COLORS

Rocelco.com