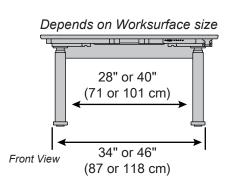

## **Electric Standing Desk**

2 Options of Worksurface Width: 46" or 58" (117 or 147 cm)

Weight Capacity: Worksurface: 200 lbs. (90.72 kg)

Cable Compartment: 5 lbs. (2.27 kg)

© 2018 Ergotron, Inc. rev. 12/04/2018 DIM-WFED Content is subject to change without notification