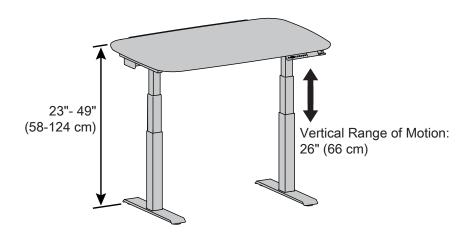

## **Electric Standing Desk**

2 Options of Worksurface Width: 46" or 58" (117 or 147 cm)

Weight Capacity: Worksurface: 200 lbs. (90.72 kg)

Cable Compartment: 5 lbs. (2.27 kg)

© 2018 Ergotron, Inc. rev. 12/04/2018 DIM-WFED Content is subject to change without notification