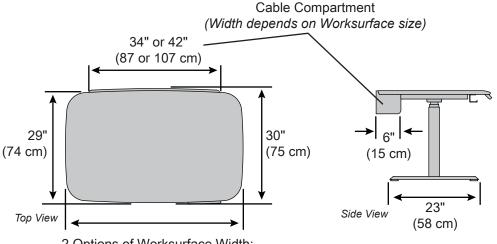

## **Electric Standing Desk**

2 Options of Worksurface Width: 46" or 58" (117 or 147 cm)

Weight Capacity: Worksurface: 200 lbs. (90.72 kg)

Cable Compartment: 5 lbs. (2.27 kg)

© 2018 Ergotron, Inc. rev. 12/04/2018 DIM-WFED Content is subject to change without notification