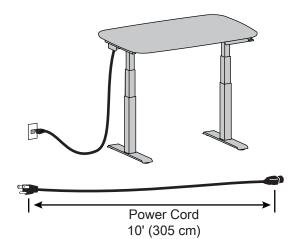

## **Electric Standing Desk**









2 Options of Worksurface Width: 46" or 58" (117 or 147 cm)

Weight Capacity: Worksurface: 200 lbs. (90.72 kg)

Cable Compartment: 5 lbs. (2.27 kg)



© 2018 Ergotron, Inc. rev. 12/04/2018 DIM-WFED Content is subject to change without notification

| Americas Sales and<br>Corporate Headquarter                               | EMEA Sale                                                                               | APAC Sale                                                            | Worldwide OEM Sales                       |
|---------------------------------------------------------------------------|-----------------------------------------------------------------------------------------|----------------------------------------------------------------------|-------------------------------------------|
| st. Paul, MN USA<br>[800] 888-8458<br>+1-651-681-7600<br>www.ergotron.com | Amersfoort, The Netherlands<br>+31334545600<br>www.ergot