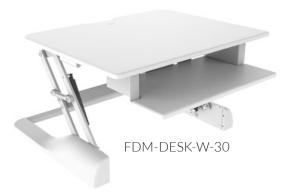

## **PRODUCT FEATURES:**

- Lower work surface provides a comfortable and functional workspace
- Single-handle design puts effortless operation at your fingertips
- Gas-assisted lifting mechanism allows you to raise and lower easily in just a few seconds
- Extremely solid base ensures a sturdy and stable work surface at any height
- · Ships fully assembled, no installation required
- Upper work surface has a 0.5" grommet hole for adding a monitor arm and a reinforced edge to add a clamp mount monitor arm
- · Warranty: 5 years
- · Colors: Black, White