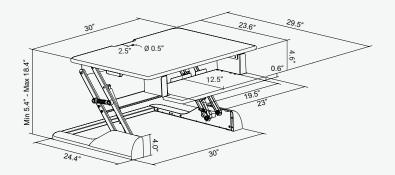

Desktop Thickness: 0.6"

Overall Dimensions: 30.0" wide x 29.5" deep x 5.4" to 18.4" high

Desktop Dimensions: 30.0" wide x 23.6" deep Desktop Height Adjustment Range: 5.4" to 18.4"

Weight Capacity: Up to 35 lbs