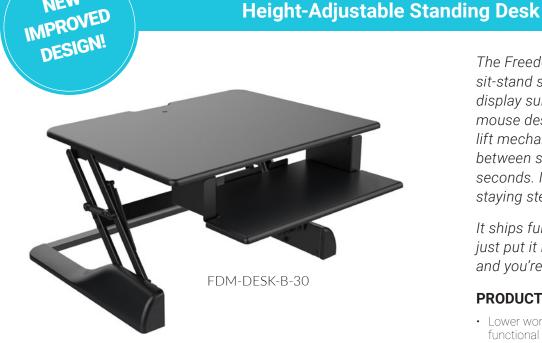

## FREEDOM DESK 30"

NEW

The Freedom Desk 30" is an ultra easy sit-stand solution designed with an upper display surface and lower keyboard and mouse desk. It features a gas-assisted lift mechanism that lets you switch easily between sitting and standing in just a few seconds. It also holds up to 35 lbs, while staying steady and solid at any height.

It ships fully assembled and ready-to-use just put it right on top of your current desk, and you're ready to work.

## **PRODUCT FEATURES:**

- Lower work surface provides a comfortable and functional workspace
- Single-handle design puts effortless operation at your fingertips
- Gas-assisted lifting mechanism allows you to raise and lower easily in just a few seconds
- Extremely solid base ensures a sturdy and stable work surface at any height
- · Ships fully assembled, no installation required
- Upper work surface has a 0.5" grommet hole for adding a monitor arm and a reinforced edge to add a clamp mount monitor arm
- · Warranty: 5 years
- · Colors: Black, White