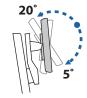

## Ergotron®

## Tall User Kit for WorkFit-S













This range accommodates most displays with screens up to 24" as well as some displays with screens as large as 26".

Actual allowable width of displays will vary slightly depending on display thickness. Note that older versions of this product used a narrower crossbar, which accommodated monitors with screens of up to 22"

© 2013 Ergotron, Inc. rev. 09/24/2013 DIM-WorkFit-S-Tall Content is subject to change without notification

**Americas Sales and Corporate Headquarters EMEA Sales APAC Sale** St. Paul. MN USA Amersfoort, The Netherlands Tokyo, Japan +31 33 45 45 600 www.ergotron.com apaccustomerservice@ergotron.com

**Worldwide OEM Sales** www.ergotron.com info.oem@ergotron.com