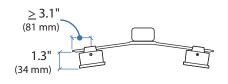

## Tall User Kit for WorkFit-S

This range accommodates most displays with screens up to 24" as well as some displays with screens as large as 26".

Actual allowable width of displays will vary slightly depending on display thickness. Note that older versions of this product used a narrower crossbar, which accommodated monitors with screens of up to 22"