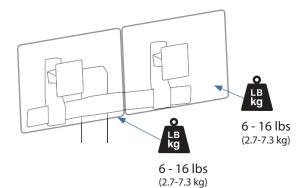

## Tall User Kit for WorkFit-S

This range accommodates most displays with screens up to 24" as well as some displays with screens as large as 26".

Actual allowable width of displays will vary slightly depending on display thickness. Note that older versions of this product used a narrower crossbar, which accommodated monitors with screens of up to 22"