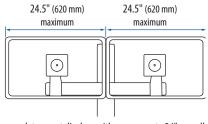

## Tall User Kit for WorkFit-S

This range accommodates most displays with screens up to 24" as well as some displays with screens as large as 26".

Actual allowable width of displays will vary slightly depending on display thickness. Note that older versions of this product used a narrower crossbar, which accommodated monitors with screens of up to 22"