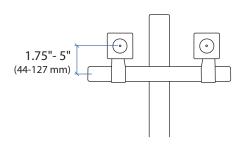

## Tall User Kit for WorkFit-S

This range accommodates most displays with screens up to 24" as well as some displays with screens as large as 26".

Actual allowable width of displays will vary slightly depending on display thickness. Note that older versions of this product used a narrower crossbar, which accommodated monitors with screens of up to 22"