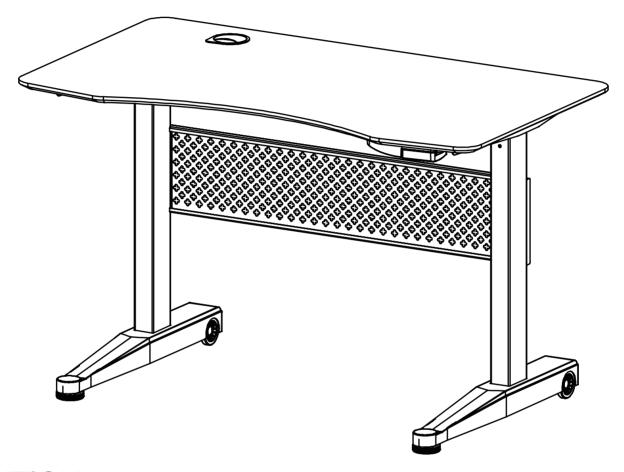

## AirLift Mobile Standing Desk ALFXX Assembly Instruction



## CAUTION



Read and understand this instruction before attempting to install or operate.



This product is not intended for use by young children or for those who require supervision.



The maximum static weight capacity is 220lbs and dynamic capacity is less. Do not sit or stand on the desk.



Potential tip-over hazard. Indoor use only.

To raise the desk, just pull the handle. Please note that you will need to give the desk a little lift by lifting the top with one hand while pulling the handle with the other if the desk does not rise freely. To lower the desk, pull the handle and push down on the top.



| Ax10 | M6x12mm | Bx8 | M6x25mm |
|------|---------|-----|---------|
| Cx3  | M6x15mm | Dx1 | 4mm     |
| Ex3  |         | Fx3 | M4X13mm |
|      |         |     |         |
|