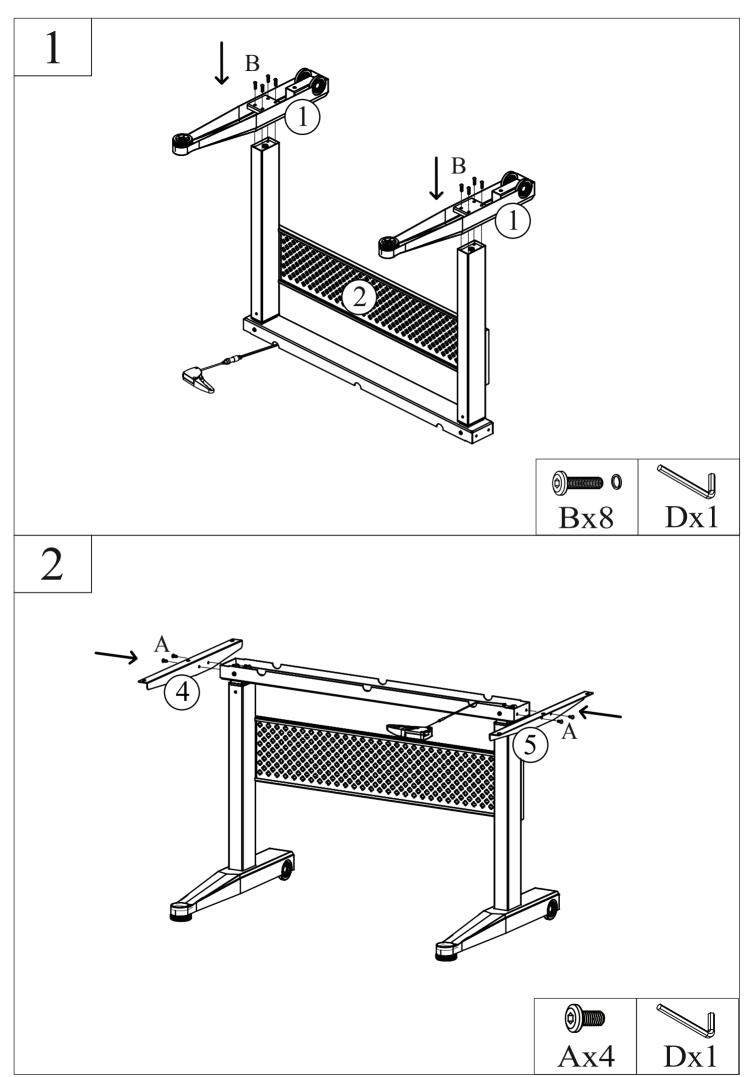

| Ax10 | M6x12mm | Bx8 | M6x25mm |
|------|---------|-----|---------|
| Cx3  | M6x15mm | Dx1 | 4mm     |
| Ex3  |         | Fx3 | M4X13mm |
|      |         |     |         |
|      |         |     |         |