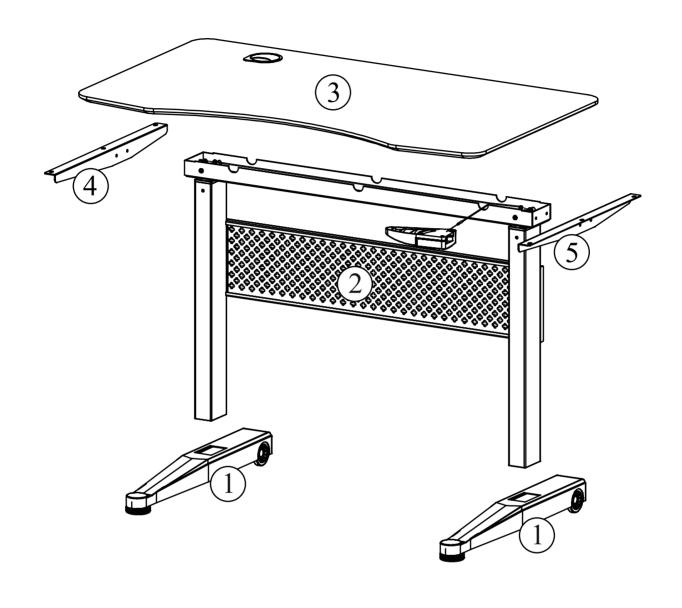

## AirLift Mobile Standing Desk ALFXX Assembly Instruction



## CAUTION



Read and understand this instruction before attempting to install or operate.



This product is not intended for use by young children or for those who require supervision.



The maximum static weight capacity is 220lbs and dynamic capacity is less. Do not sit or stand on the desk.



Potential tip-over hazard. Indoor use only.

To raise the desk, just pull the handle. Please note that you will need to give the desk a little lift by lifting the top with one hand while pulling the handle with the other if the desk does not rise freely. To lower the desk, pull the handle and push down on the top.



| Ax10 | M6x12mm | Bx8 | M6x25mm |
|------|---------|-----|---------|
| Cx3  | M6x15mm | Dx1 | 4mm     |
| Ex3  |         | Fx3 | M4X13mm |
|      |         |     |         |
|      |         |     |         |