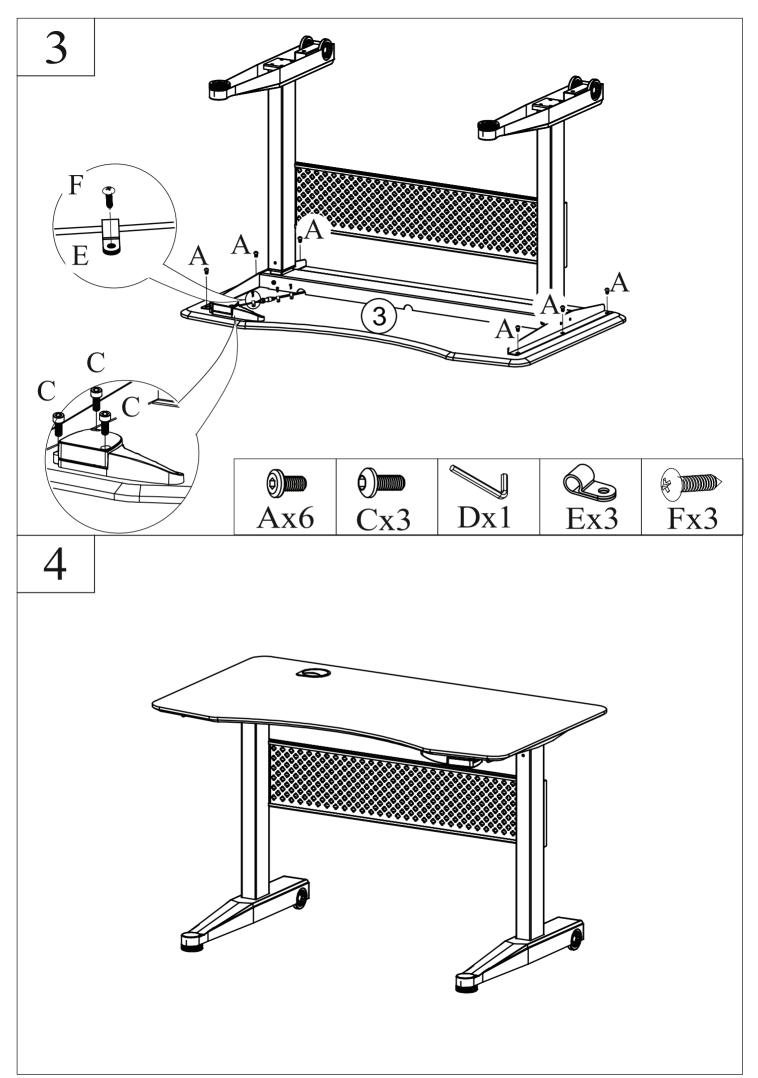

| Ax10 | M6x12mm | Bx8 | M6x25mm |
|------|---------|-----|---------|
| Cx3  | M6x15mm | Dx1 | 4mm     |
| Ex3  |         | Fx3 | M4X13mm |
|      |         |     |         |
|      |         |     |         |