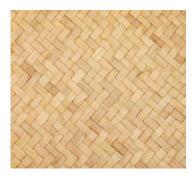

| MATERIALS                                        | NOTES                                     |
|---------------------------------------------------------------------------------------------------------------|--------------------------------------------------|-------------------------------------------|
| <ul> <li>Solid wood frame for<br/>durability and stability.</li> <li>Desa Weave on the<br/>surface</li> </ul> | <ul><li> RATTAN</li><li> Bleach Colour</li></ul> | <ul> <li>No assembly required.</li> </ul> |

**PRODUCT DETAILS** 

## THE DETAILS



140cm

#### MEASUREMENTS

Item Measurements: 140cm Length x 45cm W x 73cm Height

Boxed Measurements: 140cm Length x 55cm Width x 75cm Height - 20.8kgs

Type of Packaging: Box/Carton

## **TECH PACK**

#### **SWATCHES**



RATTAN NATURAL

### TIMBER STAIN OPTIONS:





RATTAN BROWN

RATTAN BLACK

## **PRODUCT CARE GUIDE:**

Simply clean and wipe with a warm water and a non-abrasive cloth. If you need to use a cleaner, please keep to a natural, low-tox type to avoid stripping the colour or stain of the timber.

To ensure longevity on your pieces, we suggest using a specific teak sealer for indoor and outdoor use. You can a sealer on any furniture or decor item and it will not affect the colour or stain of your item. Please check with a timber professional to clarify which sealer would work best. Our pieces leave our factory with a natural oil to finish the timber treatment, please be careful with fabrics, carpets and floors as this may stain. Our rattan products have a thin coating that protects the longevi