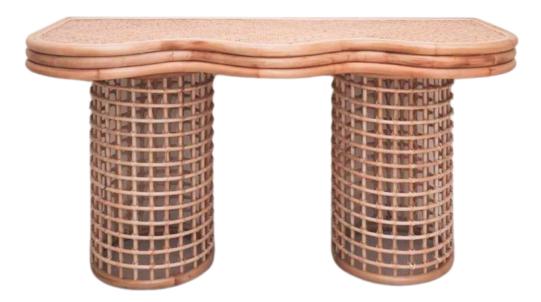

# THE DESA HALLWAY TABLE

The Desa Hallway Table stands out from any other piece, with its eye-catching curved edges that can transport you to a tropical paradise. Our expert artisans have perfected the 'Desa' weave, with its intricate details and hand-woven craftsmanship. The hallmark of the rattan collection, The Desa Hallway Table, features our signature wavy shape and unique material. Desa, which translates to 'village' in Bahasa Indonesia.

## THE STYLE