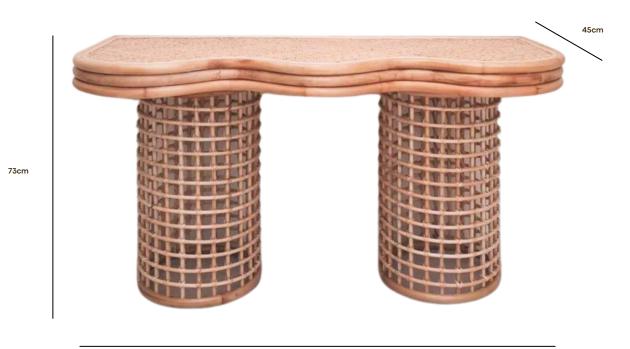

## THE DETAILS

140cm

#### MEASUREMENTS

Item Measurements: 140cm Length x 45cm W x 73cm Height

Boxed Measurements: 140cm Length x 55cm Width x 75cm Height - 20.8kgs

Type of Packaging: Box/Carton