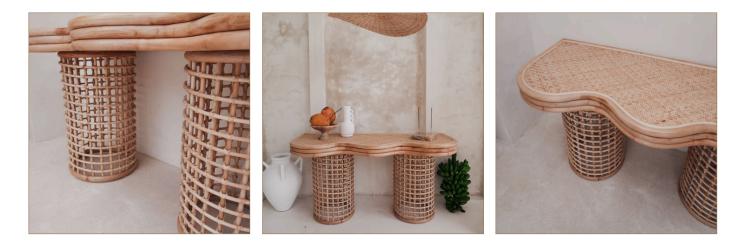

# THE DESA HALLWAY TABLE

The Desa Hallway Table stands out from any other piece, with its eye-catching curved edges that can transport you to a tropical paradise. Our expert artisans have perfected the 'Desa' weave, with its intricate details and hand-woven craftsmanship. The hallmark of the rattan collection, The Desa Hallway Table, features our signature wavy shape and unique material. Desa, which translates to 'village' in Bahasa Indonesia.

## **REFERENCE IMAGES**