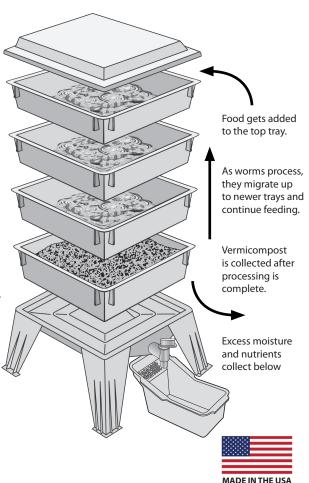

A **Worm Factory**® comes with a comprehensive instruction guide, DVD, and bedding for a complete setup that's easy to manage. Each tray has a grid bottom, so worms migrate upward as new food is added. When a tray is fully processed, simply empty the compost and stack it on top.

At maximum efficiency, a **Worm Factory**® can house thousands of worms and process about five pounds of waste per week.