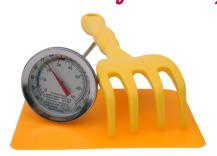

## Worm Factory® Accessory Kit

Rake, Scraper, Thermometer (Included with Worm Factory® 360)