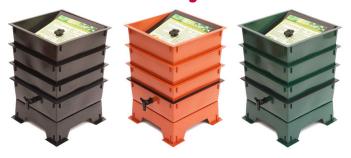

## Worm Factory<sup>®</sup> 360

Available as 4 tray unit with or without worms

## Worm Factory® Standard

Available as 3, 4, or 5 tray units