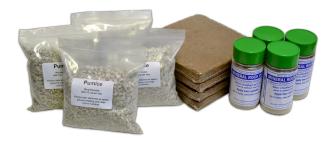

## Worm Factory® Refill Kit

- 4 2 cup bags of pumice
- 4 8 oz. jars of minerals
- 4 250 gram bricks of coir