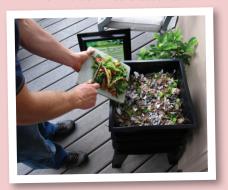

#### **HOW DOES IT WORK?**

Americans throw away 34 million tons of food waste into landfills each year, more than any other type of waste. (www.EPA.gov) Waste can be effortlessly and efficiently recycled using worms. This process creates rich compost packed with beneficial soil microbes and soluble nutrients.

A **Worm Factory**® comes with a comprehensive instruction guide, DVD, and bedding for a complete setup that's easy to manage. Each tray has a grid bottom, so worms migrate upward as new food is added. When a tray is fully processed, simply empty the compost and stack it on top.