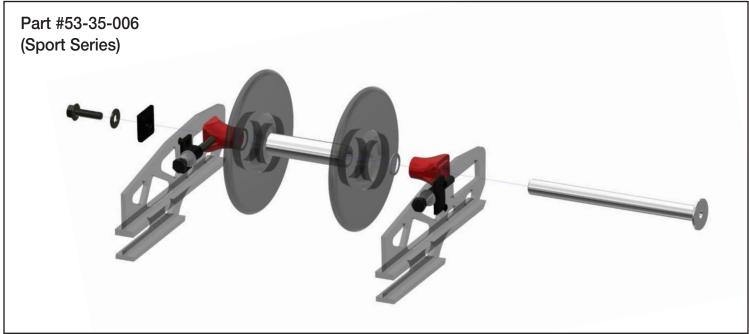

## HEAVY DUTY AXLE KIT

**Install Instructions** 

Page 1 of 1

Fits all Polaris models utilizing OEM Spacer PN 5432535 from 1997 and up.

Torque all nuts and bolts and tighten track tension to OEM specifications found in your vehicle service manual. Important! Read all instructions carefully and double check your work. Failure to follow instructions may result in damage to suspension components. After installation is complete be sure to cycle the suspension through its motion. We are not responsible for any damage that can occur from improper installation.