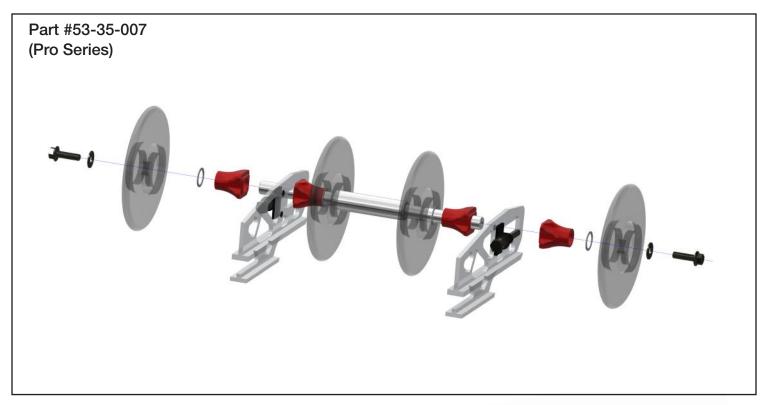

## HEAVY DUTY AXLE KIT

**Install Instructions** 

Page 1 of 1

Fits all Polaris models utilizing OEM Spacer PN 5432535 from 1997 and up.

Torque all nuts and bolts and tighten track tension to OEM specifications found in your vehicle service manual. Important! Read all instructions carefully and double check your work. Failure to follow instructions may result in damage to suspension components. After installation is complete be sure to cycle the suspension through its motion. We are not responsible for any damage that can occur from improper installation.