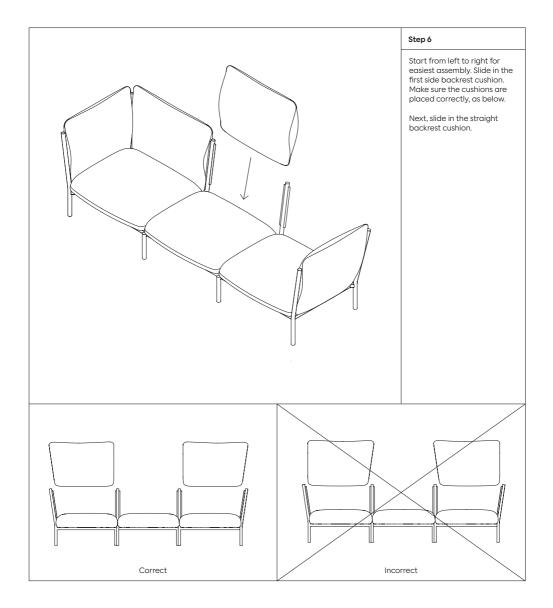

novative metal frame onto which individual cushion components are added. This intelligent design from Anderssen & Voll makes Kumo especially convenient to live with—readily reconfigurable whenever and however you wish. Kumo is also efficient and responsible to ship thanks to the same quality: it dismantles easily. Like its namesake—Kumo means "cloud" in Japanese—this sofa is light and soft as well as clever, with generous, foam-filled cushions covered in a luxurious, highly textured woolen fabric as a final flourish.

Please note: The exact number of the parts in your package vary with each Kumo configuration.





Please note: The Kumo Sofa 3-Seater consists of a Kumo Sofa 2-Seater + extension module. The Kumo Sofa 4-Seater consists of a Kumo Sofa 2-Seater + two extension modules.











| Notes |  |
|-------|--|
|       |  |
|       |  |
|       |  |
|       |  |
|       |  |
|       |  |
|       |  |
|       |  |
|       |  |
|       |  |
|       |  |
|       |  |
|       |  |
|       |  |
|       |  |
|       |  |
|       |  |
|       |  |
|       |  |
|       |  |
|       |  |
|       |  |
|       |  |
|       |  |
|       |  |
|       |  |
|       |  |
|       |  |
|       |  |
|       |  |

| Notes |  |
|-------|--|
|       |  |
|       |  |
|       |  |
|       |  |
|       |  |
|       |  |
|       |  |
|       |  |
|       |  |
|       |  |
|       |  |
|       |  |
|       |  |
|       |  |
|       |  |
|       |  |
|       |  |
|       |  |
|       |  |
|       |  |
|       |  |
|       |  |
|       |  |
|       |  |
|       |  |
|       |  |
|       |  |
|