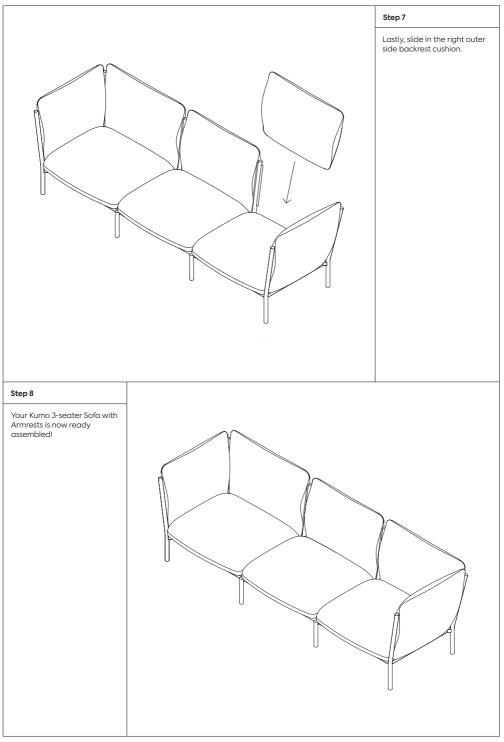

vative metal frame onto which individual cushion components are added. This intelligent design from Anderssen & Voll makes Kumo especially convenient to live with—readily reconfigurable whenever and however you wish. Kumo is also efficient and responsible to ship thanks to the same quality: it dismantles easily. Like its namesake—Kumo means "cloud" in Japanese—this sofa is light and soft as well as clever, with generous, foam-filled cushions covered in a luxurious, highly textured woolen fabric as a final flourish.

Please note: The exact number of the parts in your package vary with each Kumo configuration.





Please note: The Kumo Sofa 3-Seater consists of a Kumo Sofa 2-Seater + extension module. The Kumo Sofa 4-Seater consists of a Kumo Sofa 2-Seater + two extension modules.











| Notes |  |
|-------|--|
|       |  |
|       |  |
|       |  |
|       |  |
|       |  |
|       |  |
|       |  |
|       |  |
|       |  |
|       |  |
|       |  |
|       |  |
|       |  |
|       |  |
|       |  |
|       |  |
|       |  |
|       |  |
|       |  |
|       |  |
|       |  |
|       |  |
|       |  |
|       |  |
|       |  |
|       |  |
|       |  |
|       |  |
|       |  |
|       |  |

| Notes |  |
|-------|--|
|       |  |
|       |  |
|       |  |
|       |  |
|       |  |
|       |  |
|       |  |
|       |  |
|       |  |
|       |  |
|       |  |
|       |  |
|       |  |
|       |  |
|       |  |
|       |  |
|       |  |
|       |  |
|       |  |
|       |  |
|       |  |
|       |  |
|       |  |
|       |  |
|       |  |
|       |  |
|       |  |
|