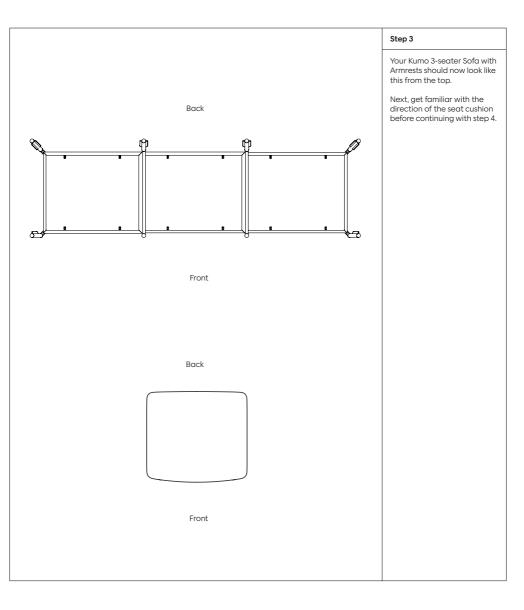

Please note: The exact number of the parts in your package vary with each Kumo configuration.

Please note: The Kumo Sofa 3-Seater consists of a Kumo Sofa 2-Seater + extension module. The Kumo Sofa 4-Seater consists of a Kumo Sofa 2-Seater + two extension modules.