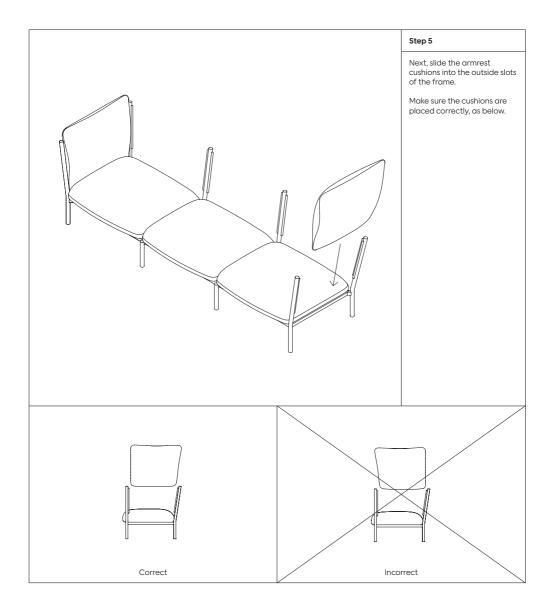

innovative metal frame onto which individual cushion components are added. This intelligent design from Anderssen & Voll makes Kumo especially convenient to live with—readily reconfigurable whenever and however you wish. Kumo is also efficient and responsible to ship thanks to the same quality: it dismantles easily. Like its namesake—Kumo means "cloud" in Japanese—this sofa is light and soft as well as clever, with generous, foam-filled cushions covered in a luxurious, highly textured woolen fabric as a final flourish.

Please note: The exact number of the parts in your package vary with each Kumo configuration.





Please note: The Kumo Sofa 3-Seater consists of a Kumo Sofa 2-Seater + extension module. The Kumo Sofa 4-Seater consists of a Kumo Sofa 2-Seater + two extension modules.











| Notes |  |
|-------|--|
|       |  |
|       |  |
|       |  |
|       |  |
|       |  |
|       |  |
|       |  |
|       |  |
|       |  |
|       |  |
|       |  |
|       |  |
|       |  |
|       |  |
|       |  |
|       |  |
|       |  |
|       |  |
|       |  |
|       |  |
|       |  |
|       |  |
|       |  |
|       |  |
|       |  |
|       |  |
|       |  |
|       |  |
|       |  |
|       |  |

| Notes |  |
|-------|--|
|       |  |
|       |  |
|       |  |
|       |  |
|       |  |
|       |  |
|       |  |
|       |  |
|       |  |
|       |  |
|       |  |
|       |  |
|       |  |
|       |  |
|       |  |
|       |  |
|       |  |
|       |  |
|       |  |
|       |  |
|       |  |
|       |  |
|       |  |
|       |  |
|       |  |
|       |  |
|       |  |