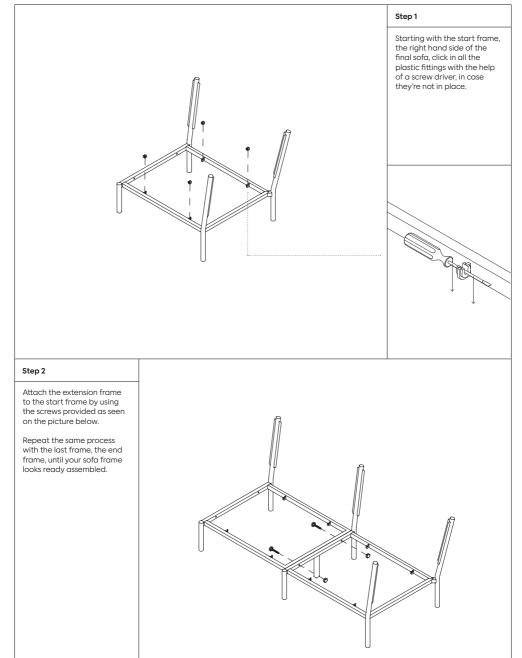

Please note: The exact number of the parts in your package vary with each Kumo configuration.

Please note: The Kumo Sofa 3-Seater consists of a Kumo Sofa 2-Seater + extension module. The Kumo Sofa 4-Seater consists of a Kumo Sofa 2-Seater + two extension modules.