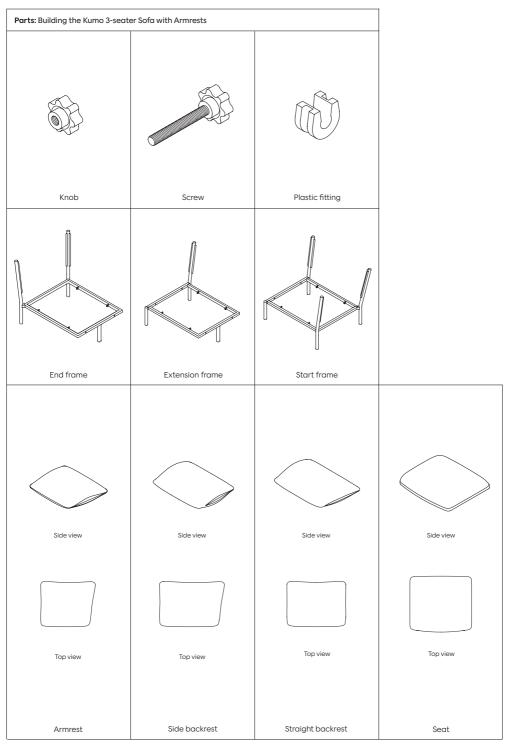

Please note: The exact number of the parts in your package vary with each Kumo configuration.

Please note: The Kumo Sofa 3-Seater consists of a Kumo Sofa 2-Seater + extension module. The Kumo Sofa 4-Seater consists of a Kumo Sofa 2-Seater + two extension modules.