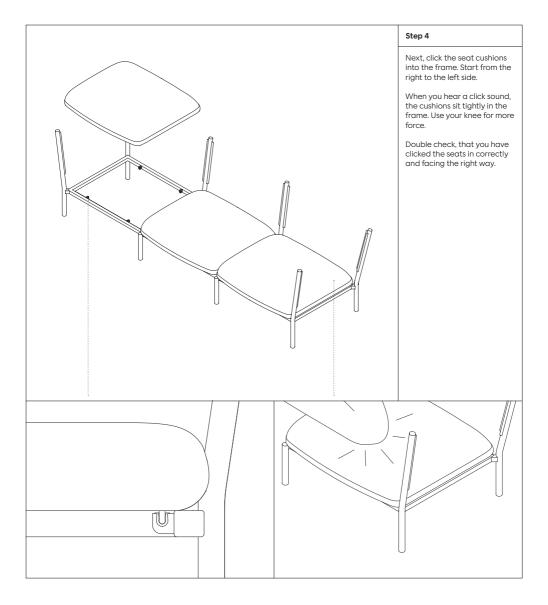

Please note: The exact number of the parts in your package vary with each Kumo configuration.

Please note: The Kumo Sofa 3-Seater consists of a Kumo Sofa 2-Seater + extension module. The Kumo Sofa 4-Seater consists of a Kumo Sofa 2-Seater + two extension modules.