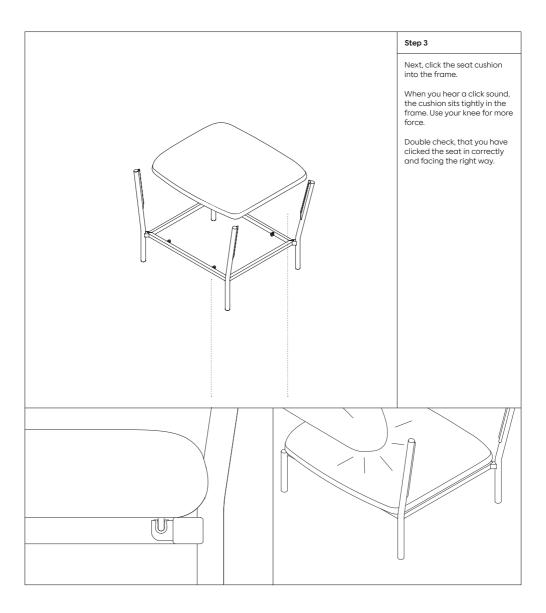

and soft as well as clever, with generous, foam-filled cushions covered in a luxurious, highly textured woolen fabric as a final flourish.

| Parts               |                     |                       |                                   |  |
|---------------------|---------------------|-----------------------|-----------------------------------|--|
|                     |                     |                       |                                   |  |
| Knob                | Screw               | Plastic fitting       | Single-seater with armrests frame |  |
| Side view  Top view | Side view  Top view | Side view  Top view   |                                   |  |
| Armrest             | Seat                | Lounge Chair Backrest |                                   |  |













| Notes |  |
|-------|--|
|       |  |
|       |  |
|       |  |
|       |  |
|       |  |
|       |  |
|       |  |
|       |  |
|       |  |
|       |  |
|       |  |
|       |  |
|       |  |
|       |  |
|       |  |
|       |  |
|       |  |
|       |  |
|       |  |
|       |  |
|       |  |
|       |  |
|       |  |
|       |  |
|       |  |
|       |  |
|       |  |
|       |  |
|       |  |
|       |  |

| Notes |  |
|-------|--|
|       |  |
|       |  |
|       |  |
|       |  |
|       |  |
|       |  |
|       |  |
|       |  |
|       |  |
|       |  |
|       |  |
|       |  |
|       |  |
|       |  |
|       |  |
|       |  |
|       |  |
|       |  |
|       |  |
|       |  |
|       |  |
|       |  |
|       |  |
|       |  |
|       |  |
|       |  |
|       |