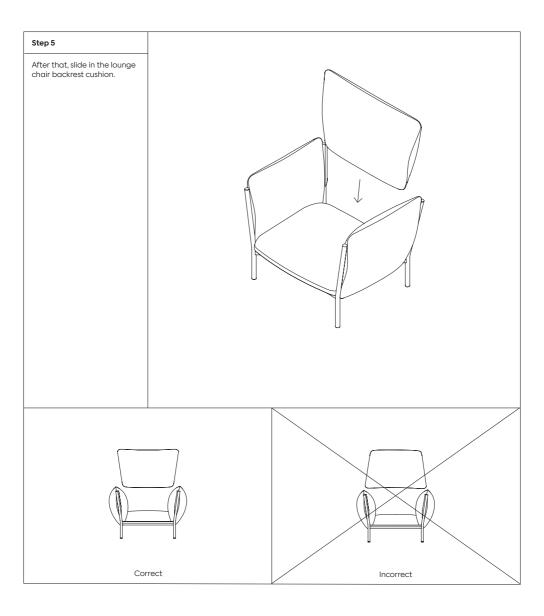

| Parts               |                     |                       |                                   |  |
|---------------------|---------------------|-----------------------|-----------------------------------|--|
|                     |                     |                       |                                   |  |
| Knob                | Screw               | Plastic fitting       | Single-seater with armrests frame |  |
| Side view  Top view | Side view  Top view | Side view  Top view   |                                   |  |
| Armrest             | Seat                | Lounge Chair Backrest |                                   |  |