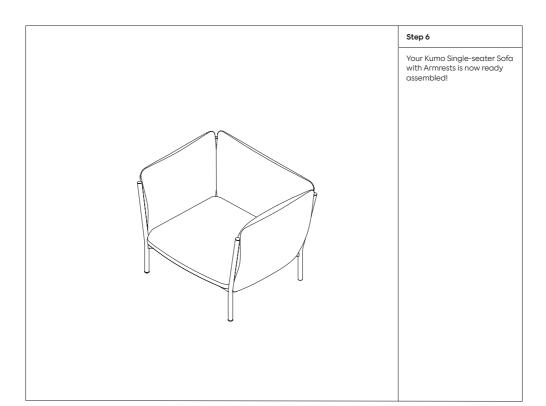

oft as well as clever, with generous, foam-filled cushions covered in a luxurious, highly textured woolen fabric as a final flourish.

| Parts               |                     |                       |                                   |  |
|---------------------|---------------------|-----------------------|-----------------------------------|--|
|                     |                     |                       |                                   |  |
| Knob                | Screw               | Plastic fitting       | Single-seater with armrests frame |  |
| Side view  Top view | Side view  Top view | Side view  Top view   |                                   |  |
| Armrest             | Seat                | Lounge Chair Backrest |                                   |  |













| Notes |  |
|-------|--|
|       |  |
|       |  |
|       |  |
|       |  |
|       |  |
|       |  |
|       |  |
|       |  |
|       |  |
|       |  |
|       |  |
|       |  |
|       |  |
|       |  |
|       |  |
|       |  |
|       |  |
|       |  |
|       |  |
|       |  |
|       |  |
|       |  |
|       |  |
|       |  |
|       |  |
|       |  |
|       |  |
|       |  |
|       |  |
|       |  |

| Notes |  |
|-------|--|
|       |  |
|       |  |
|       |  |
|       |  |
|       |  |
|       |  |
|       |  |
|       |  |
|       |  |
|       |  |
|       |  |
|       |  |
|       |  |
|       |  |
|       |  |
|       |  |
|       |  |
|       |  |
|       |  |
|       |  |
|       |  |
|       |  |
|       |  |
|       |  |
|       |  |
|       |  |
|       |  |
|