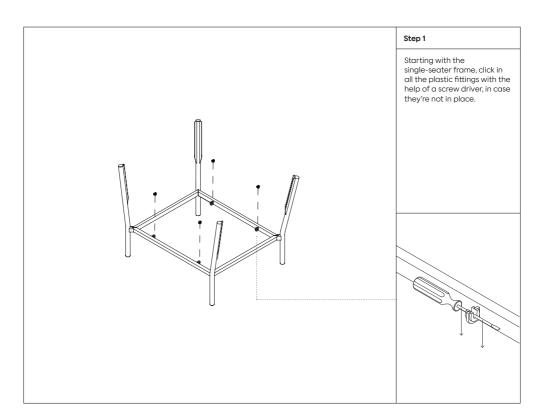

ight and soft as well as clever, with generous, foam-filled cushions covered in a luxurious, highly textured woolen fabric as a final flourish.

| Parts               |                     |                       |                                   |  |
|---------------------|---------------------|-----------------------|-----------------------------------|--|
|                     |                     |                       |                                   |  |
| Knob                | Screw               | Plastic fitting       | Single-seater with armrests frame |  |
| Side view  Top view | Side view  Top view | Side view  Top view   |                                   |  |
| Armrest             | Seat                | Lounge Chair Backrest |                                   |  |













| Notes |  |
|-------|--|
|       |  |
|       |  |
|       |  |
|       |  |
|       |  |
|       |  |
|       |  |
|       |  |
|       |  |
|       |  |
|       |  |
|       |  |
|       |  |
|       |  |
|       |  |
|       |  |
|       |  |
|       |  |
|       |  |
|       |  |
|       |  |
|       |  |
|       |  |
|       |  |
|       |  |
|       |  |
|       |  |
|       |  |
|       |  |
|       |  |

| Notes |  |
|-------|--|
|       |  |
|       |  |
|       |  |
|       |  |
|       |  |
|       |  |
|       |  |
|       |  |
|       |  |
|       |  |
|       |  |
|       |  |
|       |  |
|       |  |
|       |  |
|       |  |
|       |  |
|       |  |
|       |  |
|       |  |
|       |  |
|       |  |
|       |  |
|       |  |
|       |  |
|       |  |
|