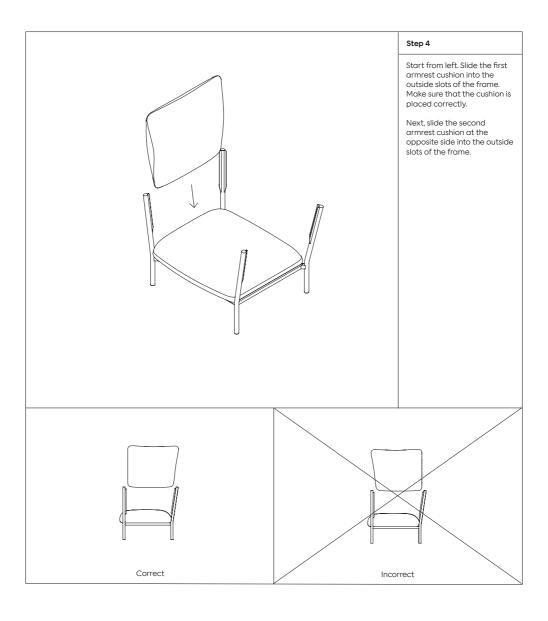

| Parts               |                     |                       |                                   |  |
|---------------------|---------------------|-----------------------|-----------------------------------|--|
|                     |                     |                       |                                   |  |
| Knob                | Screw               | Plastic fitting       | Single-seater with armrests frame |  |
| Side view  Top view | Side view  Top view | Side view  Top view   |                                   |  |
| Armrest             | Seat                | Lounge Chair Backrest |                                   |  |