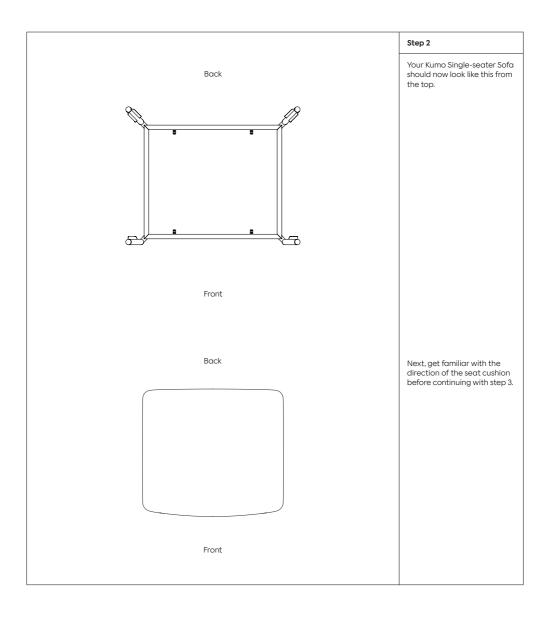

ht and soft as well as clever, with generous, foam-filled cushions covered in a luxurious, highly textured woolen fabric as a final flourish.

| Parts               |                     |                       |                                   |  |
|---------------------|---------------------|-----------------------|-----------------------------------|--|
|                     |                     |                       |                                   |  |
| Knob                | Screw               | Plastic fitting       | Single-seater with armrests frame |  |
| Side view  Top view | Side view  Top view | Side view  Top view   |                                   |  |
| Armrest             | Seat                | Lounge Chair Backrest |                                   |  |













| Notes |  |
|-------|--|
|       |  |
|       |  |
|       |  |
|       |  |
|       |  |
|       |  |
|       |  |
|       |  |
|       |  |
|       |  |
|       |  |
|       |  |
|       |  |
|       |  |
|       |  |
|       |  |
|       |  |
|       |  |
|       |  |
|       |  |
|       |  |
|       |  |
|       |  |
|       |  |
|       |  |
|       |  |
|       |  |
|       |  |
|       |  |
|       |  |

| Notes |  |
|-------|--|
|       |  |
|       |  |
|       |  |
|       |  |
|       |  |
|       |  |
|       |  |
|       |  |
|       |  |
|       |  |
|       |  |
|       |  |
|       |  |
|       |  |
|       |  |
|       |  |
|       |  |
|       |  |
|       |  |
|       |  |
|       |  |
|       |  |
|       |  |
|       |  |
|       |  |
|       |  |
|       |