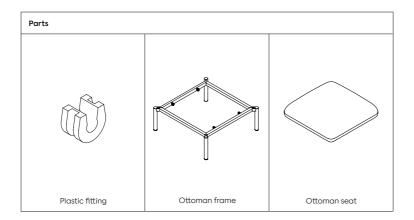

## **Kumo Ottoman**



Assembly Instruction

## Kumo Ottoman Most modular

The Kumo Sofa system is built around an innovative metal frame onto which individual cushion components are added. This intelligent design from Anderssen & Voll makes Kumo especially convenient to live with—readily reconfigurable whenever and however you wish. Kumo is also efficient and responsible to ship thanks to the same quality: it dismantles easily. Like its namesake—Kumo means "cloud" in Japanese—this sofa is light and soft as well as clever, with generous, foam-filled cushions covered in a luxurious, highly textured woolen fabric as a final flourish.









| Notes |  |
|-------|--|
|       |  |
|       |  |
|       |  |
|       |  |
|       |  |
|       |  |
|       |  |
|       |  |
|       |  |
|       |  |
|       |  |
|       |  |
|       |  |
|       |  |
|       |  |
|       |  |
|       |  |
|       |  |
|       |  |
|       |  |
|       |  |
|       |  |
|       |  |
|       |  |
|       |  |
|       |  |
|       |  |
|       |  |
|       |  |
|       |  |
|       |  |
|       |  |
|       |  |
|       |  |
|       |  |
|       |  |
|       |  |
|       |  |
|       |  |
|       |  |
|       |  |
|       |  |
|       |  |
|       |  |
|       |  |
|       |  |
|       |  |
|       |  |
|       |  |
|       |  |
|       |  |
|       |  |
|       |  |
|       |  |
|       |  |
|       |  |
|       |  |
|       |  |
|       |  |