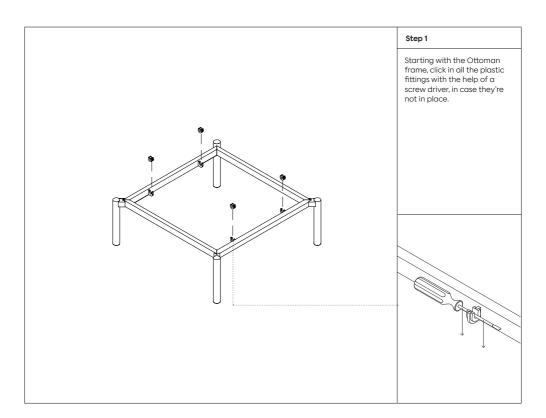

## **Kumo Ottoman**



Assembly Instruction

## Kumo Ottoman Most modular

The Kumo Sofa system is built around an innovative metal frame onto which individual cushion components are added. This intelligent design from Anderssen & Voll makes Kumo especially convenient to live with—readily reconfigurable whenever and however you wish. Kumo is also efficient and responsible to ship thanks to the same quality: it dismantles easily. Like its namesake—Kumo means "cloud" in Japanese—this sofa is light and soft as well as clever, with generous, foam-filled cushions covered in a luxurious, highly textured woolen fabric as a final flourish.









| Notes |  |
|-------|--|
|       |  |
|       |  |
|       |  |
|       |  |
|       |  |
|       |  |
|       |  |
|       |  |
|       |  |
|       |  |
|       |  |
|       |  |
|       |  |
|       |  |
|       |  |
|       |  |
|       |  |
|       |  |
|       |  |
|       |  |
|       |  |
|       |  |
|       |  |
|       |  |
|       |  |
|       |  |
|       |  |
|       |  |
|       |  |
|       |  |
|       |  |
|       |  |
|       |  |
|       |  |
|       |  |
|       |  |
|       |  |
|       |  |
|       |  |
|       |  |
|       |  |
|       |  |
|       |  |
|       |  |
|       |  |
|       |  |
|       |  |
|       |  |
|       |  |
|       |  |
|       |  |
|       |  |
|       |  |
|       |  |
|       |  |
|       |  |
|       |  |
|       |  |
|       |  |
|