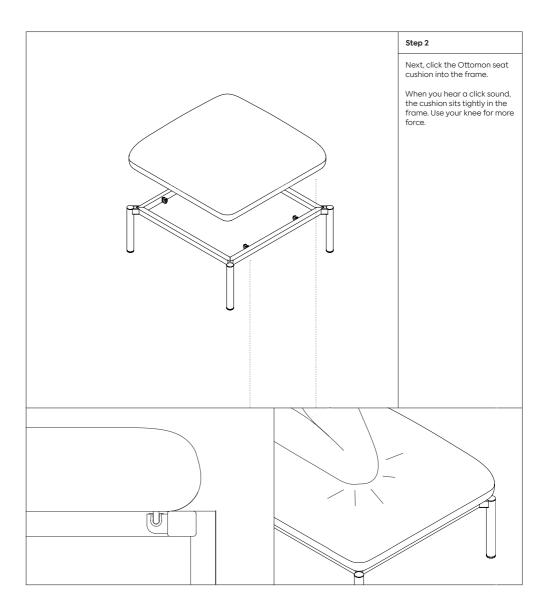

## **Kumo Ottoman**



Assembly Instruction

## Kumo Ottoman Most modular

The Kumo Sofa system is built around an innovative metal frame onto which individual cushion components are added. This intelligent design from Anderssen & Voll makes Kumo especially convenient to live with—readily reconfigurable whenever and however you wish. Kumo is also efficient and responsible to ship thanks to the same quality: it dismantles easily. Like its namesake—Kumo means "cloud" in Japanese—this sofa is light and soft as well as clever, with generous, foam-filled cushions covered in a luxurious, highly textured woolen fabric as a final flourish.









| Notes |  |
|-------|--|
|       |  |
|       |  |
|       |  |
|       |  |
|       |  |
|       |  |
|       |  |
|       |  |
|       |  |
|       |  |
|       |  |
|       |  |
|       |  |
|       |  |
|       |  |
|       |  |
|       |  |
|       |  |
|       |  |
|       |  |
|       |  |
|       |  |
|       |  |
|       |  |
|       |  |
|       |  |
|       |  |
|       |  |
|       |  |
|       |  |
|       |  |
|       |  |
|       |  |
|       |  |
|       |  |
|       |  |
|       |  |
|       |  |
|       |  |
|       |  |
|       |  |
|       |  |
|       |  |
|       |  |
|       |  |
|       |  |
|       |  |
|       |  |
|       |  |
|       |  |
|       |  |
|       |  |
|       |  |
|       |  |
|       |  |
|       |  |
|       |  |
|       |  |
|       |  |
|