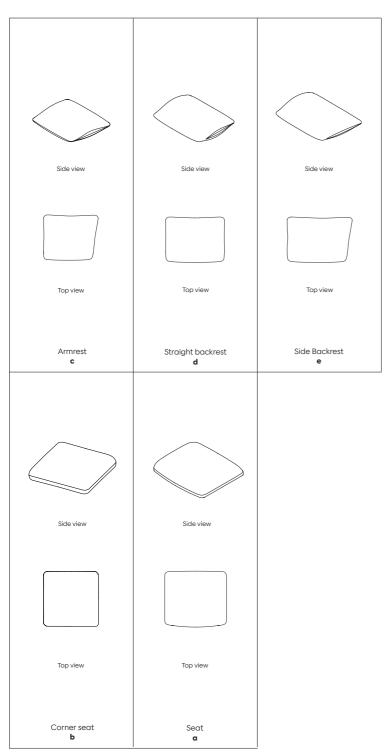

### Step 1

Before starting assembling, please get familiar with the different types of cushions.

Kumo Corner Sofa Right with Armrest

Kumo Corner Sofa Right

Attach the corner frame to the start frame by using the screws provided.