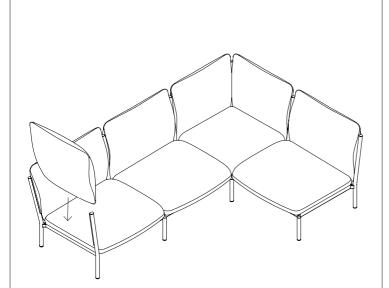

### Step 10

Lastly, slide in the armrest cushion.

### Step 11

Your Kumo Corner Sofa Right with Armrest is now ready assembled!

| Notes |  |
|-------|--|
|       |  |
|       |  |
|       |  |
|       |  |
|       |  |
|       |  |
|       |  |
|       |  |
|       |  |
|       |  |
|       |  |
|       |  |
|       |  |
|       |  |
|       |  |
|       |  |
|       |  |
|       |  |
|       |  |
|       |  |
|       |  |
|       |  |
|       |  |
|       |  |
|       |  |
|       |  |
|       |  |
|       |  |
|       |  |
|       |  |
|       |  |
|       |  |