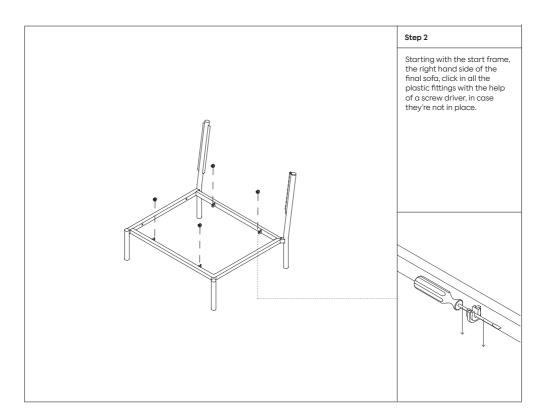

### Step 1

Before starting assembling, please get familiar with the different types of cushions.

Kumo Corner Sofa Right with Armrest

Kumo Corner Sofa Right

Attach the corner frame to the start frame by using the screws provided.