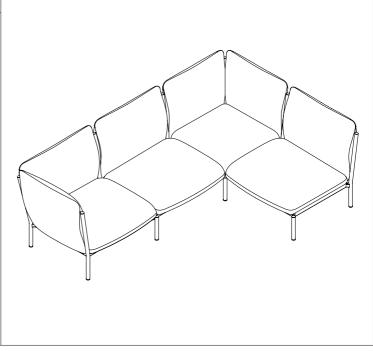

### Step 4

Next, attach the extension frame and then the end frame.

**Please note:** If you want to build the Kumo Corner Sofa Right (without Armrest) please end with this frame:

### Step 11

Your Kumo Corner Sofa Right with Armrest is now ready assembled!

| Notes |  |
|-------|--|
|       |  |
|       |  |
|       |  |
|       |  |
|       |  |
|       |  |
|       |  |
|       |  |
|       |  |
|       |  |
|       |  |
|       |  |
|       |  |
|       |  |
|       |  |
|       |  |
|       |  |
|       |  |
|       |  |
|       |  |
|       |  |
|       |  |
|       |  |
|       |  |
|       |  |
|       |  |
|       |  |
|       |  |
|       |  |
|       |  |
|       |  |
|       |  |