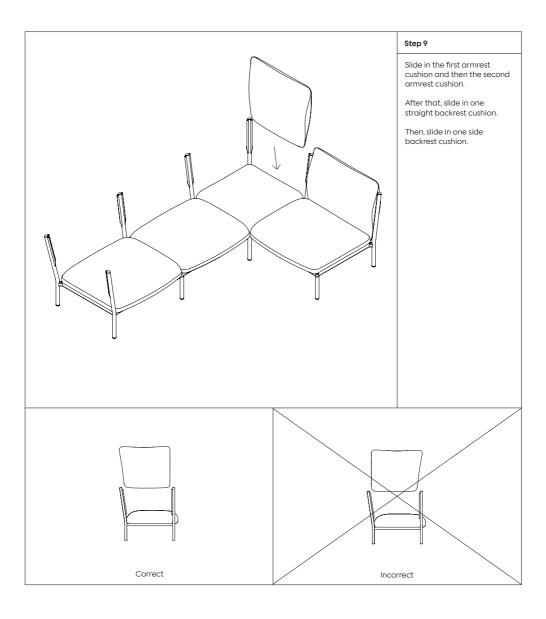

lastic fitting |             |
|                                                         |                 |                 |             |
| End frame                                               | Extension frame | Corner frame    | Start frame |



### Step 1

Before starting assembling, please get familiar with the different types of cushions.



Kumo Corner Sofa Right with Armrest



Kumo Corner Sofa Right





Attach the corner frame to the start frame by using the screws provided.



### Step 4

Next, attach the extension frame and then the end frame.

**Please note:** If you want to build the Kumo Corner Sofa Right (without Armrest) please end with this frame:













## Step 8

Start from the right side. Slide a straight backrest cushion into the slots of the start frame.





### Step 10

Lastly, slide in the armrest cushion.

### Step 11

Your Kumo Corner Sofa Right with Armrest is now ready assembled!



| Notes |  |
|-------|--|
|       |  |
|       |  |
|       |  |
|       |  |
|       |  |
|       |  |
|       |  |
|       |  |
|       |  |
|       |  |
|       |  |
|       |  |
|       |  |
|       |  |
|       |  |
|       |  |
|       |  |
|       |  |
|       |  |
|       |  |
|       |  |
|       |  |
|       |  |
|       |  |
|       |  |
|       |  |
|       |  |
|       |  |
|       |  |
|       |  |
|       |  |
|       |  |

| Notes |  |
|-------|--|
|       |  |
|       |  |
|       |  |
|       |  |
|       |  |
|       |  |
|       |  |
|       |  |
|       |  |
|       |  |
|       |  |
|       |  |
|       |  |
|       |  |
|       |  |