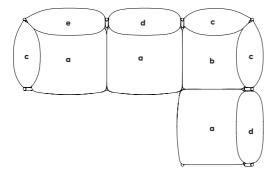

# Kumo Corner Sofa Right with Armrest

Assembly Instruction

### Step 1

Before starting assembling, please get familiar with the different types of cushions.

Kumo Corner Sofa Right with Armrest

Kumo Corner Sofa Right

Attach the corner frame to the start frame by using the screws provided.