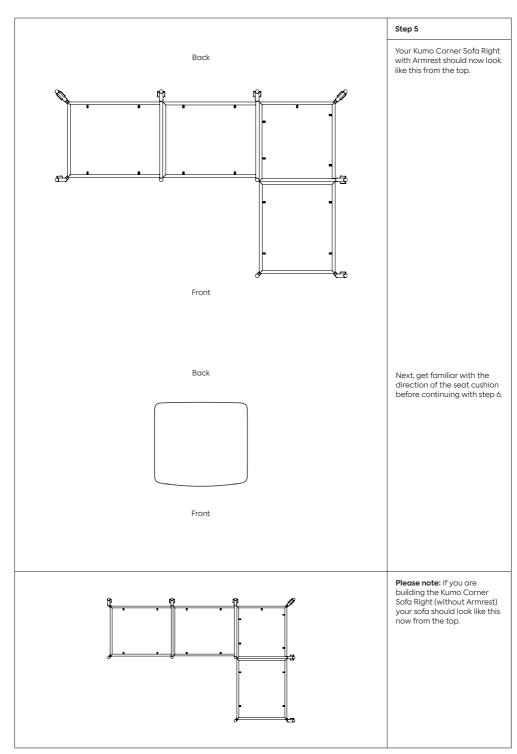

## Step 8

Start from the right side. Slide a straight backrest cushion into the slots of the start frame.