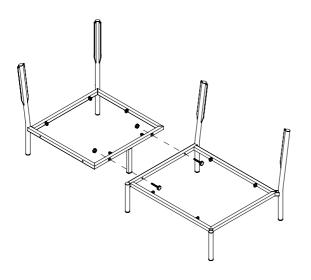

### Step 1

Before starting assembling, please get familiar with the different types of cushions.

Kumo Corner Sofa Right with Armrest

Kumo Corner Sofa Right

Attach the corner frame to the start frame by using the screws provided.