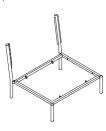

### Step 4

Next, attach the extension frame and then the end frame.

**Please note:** If you want to build the Kumo Corner Sofa Right (without Armrest) please end with this frame: