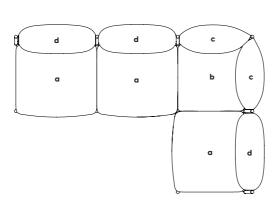

### Step 4

Next, attach the extension frame and then the end frame.

**Please note:** If you want to build the Kumo Corner Sofa Right (without Armrest) please end with this frame: