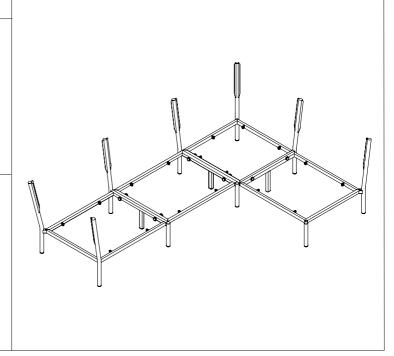

### Step 4

Next, attach the extension frame and then the end frame.

**Please note:** If you want to build the Kumo Corner Sofa Right (without Armrest) please end with this frame: