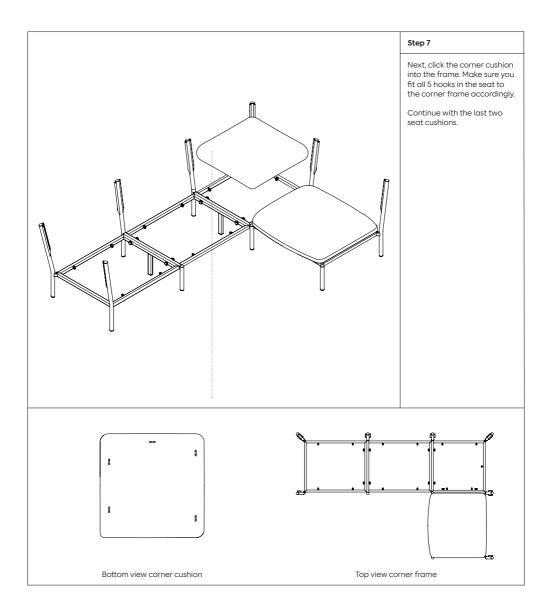

|             |
| Knob                                                    | Screw           | Plastic fitting |             |
|                                                         |                 |                 |             |
| End frame                                               | Extension frame | Corner frame    | Start frame |



### Step 1

Before starting assembling, please get familiar with the different types of cushions.



Kumo Corner Sofa Right with Armrest



Kumo Corner Sofa Right





Attach the corner frame to the start frame by using the screws provided.



### Step 4

Next, attach the extension frame and then the end frame.

**Please note:** If you want to build the Kumo Corner Sofa Right (without Armrest) please end with this frame:













## Step 8

Start from the right side. Slide a straight backrest cushion into the slots of the start frame.





### Step 10

Lastly, slide in the armrest cushion.

### Step 11

Your Kumo Corner Sofa Right with Armrest is now ready assembled!



| Notes |  |
|-------|--|
|       |  |
|       |  |
|       |  |
|       |  |
|       |  |
|       |  |
|       |  |
|       |  |
|       |  |
|       |  |
|       |  |
|       |  |
|       |  |
|       |  |
|       |  |
|       |  |
|       |  |
|       |  |
|       |  |
|       |  |
|       |  |
|       |  |
|       |  |
|       |  |
|       |  |
|       |  |
|       |  |
|       |  |
|       |  |
|       |  |
|       |  |
|       |  |

| Notes |  |
|-------|--|
|       |  |
|       |  |
|       |  |
|       |  |
|       |  |
|       |  |
|