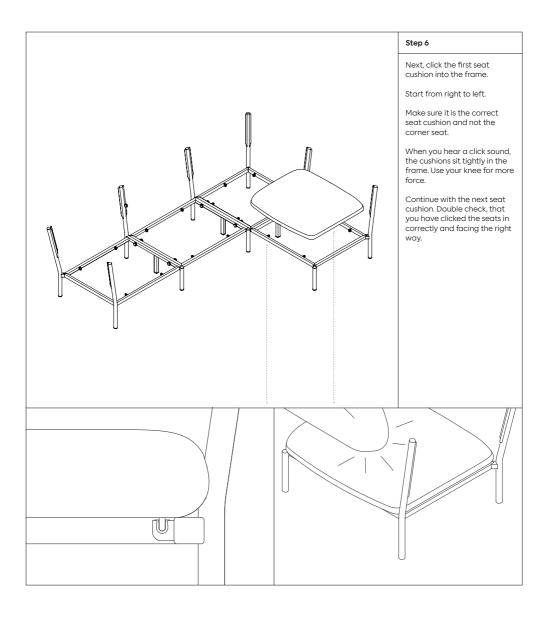

|                 |             |
| Knob                                                    | Screw           | Plastic fitting |             |
|                                                         |                 |                 |             |
| End frame                                               | Extension frame | Corner frame    | Start frame |



### Step 1

Before starting assembling, please get familiar with the different types of cushions.



Kumo Corner Sofa Right with Armrest



Kumo Corner Sofa Right





Attach the corner frame to the start frame by using the screws provided.



### Step 4

Next, attach the extension frame and then the end frame.

**Please note:** If you want to build the Kumo Corner Sofa Right (without Armrest) please end with this frame:













## Step 8

Start from the right side. Slide a straight backrest cushion into the slots of the start frame.





### Step 10

Lastly, slide in the armrest cushion.

### Step 11

Your Kumo Corner Sofa Right with Armrest is now ready assembled!



| Notes |  |
|-------|--|
|       |  |
|       |  |
|       |  |
|       |  |
|       |  |
|       |  |
|       |  |
|       |  |
|       |  |
|       |  |
|       |  |
|       |  |
|       |  |
|       |  |
|       |  |
|       |  |
|       |  |
|       |  |
|       |  |
|       |  |
|       |  |
|       |  |
|       |  |
|       |  |
|       |  |
|       |  |
|       |  |
|       |  |
|       |  |
|       |  |
|       |  |
|       |  |

| Notes |  |
|-------|--|
|       |  |
|       |  |
|       |  |
|       |  |
|       |  |
|       |  |
|