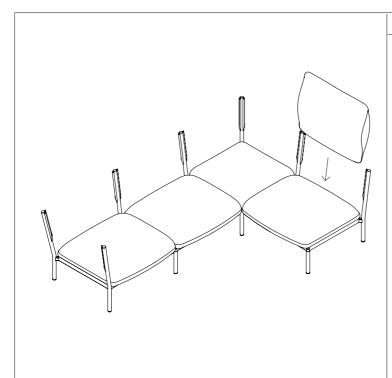

## Step 8

Start from the right side. Slide a straight backrest cushion into the slots of the start frame.