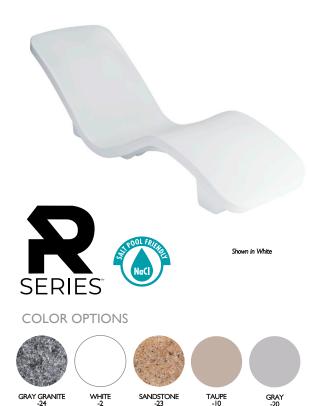

## R-SERIES ROTOMOLDED LOUNGER

The R-Series<sup>™</sup> Rotomolded Lounger lets you relax and enjoy the pool without a splash. Design elegance and sturdy construction combine to give pool owners the opportunity to upgrade their sun shelf with ease. The R-Series design allows pool owners to easily drain the water and remove from the sun shelf when not in use.

- Perfect for residential or commercial use
- For use on sun ledges with water depths up to 12 inches
- High-quality rotomolded design
- UV protection to resist fading
- Compatible with all pool types
- Exclusive colors and visual textures
- Easy to drain and remove when not in use
- 2-Pack Loungers available
- Patent Pending
- Made in the USA

| PART #      | DESCRIPTION                             |
|-------------|-----------------------------------------|
| RS-1-24     | R-SERIES LOUNGER, GRAY GRANITE          |
| RS-1-2      | R-SERIES LOUNGER, WHITE                 |
| RS-1-23     | R-SERIES LOUNGER, SANDSTONE             |
| RS-1-10     | R-SERIES LOUNGER, TAUPE                 |
| RS-1-20     | R-SERIES LOUNGER, GRAY                  |
| RS-1-24-2PK | R-SERIES LOUNGER, GRAY GRANITE - 2-PACK |
| RS-1-2-2PK  | R-SERIES LOUNGER, WHITE - 2-PACK        |
| RS-1-23-2PK | R-SERIES LOUNGER, SANDSTONE - 2-PACK    |
| RS-1-10-2PK | R-SERIES LOUNGER, TAUPE - 2-PACK        |
| RS-1-20-2PK | R-SERIES LOUNGER, GRAY - 2-PACK         |