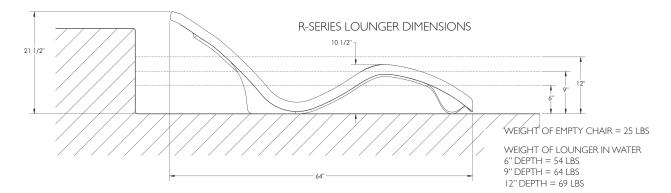

- Perfect for residential or commercial use
- For use on sun ledges with water depths up to 12 inches
- High-quality rotomolded design
- UV protection to resist fading
- Compatible with all pool types
- Exclusive colors and visual textures
- Easy to drain and remove when not in use
- 2-Pack Loungers available
- Patent Pending
- Made in the USA