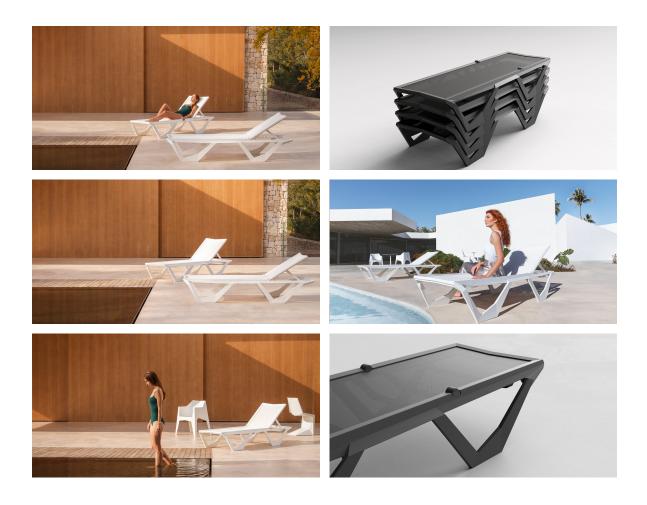

Products / Sun Loungers / Voxel Sun Chaise

# Voxel sun chaise by Karim Rashid

The design furniture Voxel Collection, designed by <u>Karim Rashid</u> for <u>Vondom</u>, is characterised by its **geometric and faceted forms**, all made through injection moulding plastic. Formed by a <u>chair</u>, an <u>armchair</u>, a <u>sun lounger</u> and the new <u>bar stool</u>.

### Description

Manufactured in polycarbonate by injection. Stackable. High resistance to breakage and impact. Available in various colors. Suitable for indoor and outdoor use. 100% recyclable.

Weight: 20.29 Kg

VOXEL Tumbona VOXEL Sun Lounger