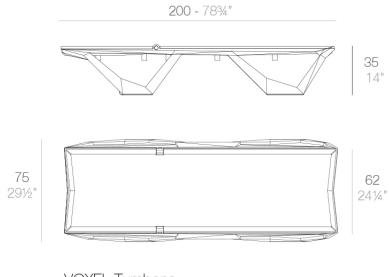

Products / Sun Loungers / Voxel Sun Chaise

# Voxel sun chaise by Karim Rashid



The design furniture Voxel Collection, designed by <u>Karim Rashid</u> for <u>Vondom</u>, is characterised by its **geometric and faceted forms**, all made through injection moulding plastic. Formed by a <u>chair</u>, an <u>armchair</u>, a <u>sun lounger</u> and the new <u>bar stool</u>.





Official Distributor 800-971-1442 | orders@aquablumosaics.com www.AquaBluMosaics.com 1

### Description

Manufactured in polycarbonate by injection. Stackable. High resistance to breakage and impact. Available in various colors. Suitable for indoor and outdoor use. 100% recyclable.

Weight: 20.29 Kg



VOXEL Tumbona VOXEL Sun Lounger

## **Finishes**

### finishes

#### BASIC PP Ref. 51035







white

grey

ecru

Available in various colors

### Ambients





Official Distributor 800-971-1442 | orders@aquablumosaics.com www.AquaBluMosaics.com