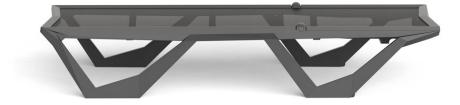

# Voxel sun chaise by Karim Rashid

The design furniture Voxel Collection, designed by <u>Karim Rashid</u> for <u>Vondom</u>, is characterised by its **geometric and faceted forms**, all made through injection moulding plastic. Formed by a <u>chair</u>, an <u>armchair</u>, a <u>sun lounger</u> and the new <u>bar stool</u>.

### Description

Manufactured in polycarbonate by injection. Stackable. High resistance to breakage and impact. Available in various colors. Suitable for indoor and outdoor use. 100% recyclable.

Weight: 20.29 Kg