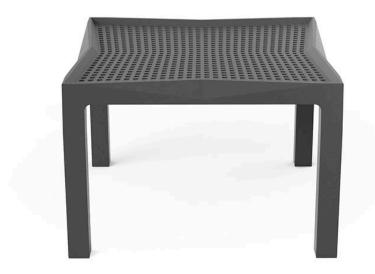

# Voxel side table

### by Karim Rashid

The design furniture Voxel Collection, designed by <u>Karim Rashid</u> for <u>Vondom</u>, is characterised by its **geometric and faceted forms**, all made through injection moulding plastic. Formed by a <u>chair</u>, an <u>armchair</u>, a <u>sun lounger</u> and the new <u>bar stool</u>.

### Description

Made from polypropylene and reinforced with fiberglass manufactured by gas injection. Stackable . Available in various colors. Suitable for indoor and outdoor use. 100% Recyclable.

Weight: 2 Kg