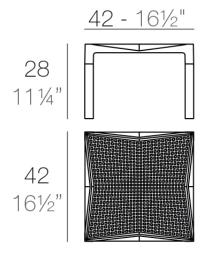

# Voxel side table

### by Karim Rashid



The design furniture Voxel Collection, designed by <u>Karim Rashid</u> for <u>Vondom</u>, is characterised by its **geometric and faceted forms**, all made through injection moulding plastic. Formed by a <u>chair</u>, an <u>armchair</u>, a <u>sun lounger</u> and the new <u>bar stool</u>.



### Info

### Description

Made from polypropylene and reinforced with fiberglass manufactured by gas injection. Stackable . Available in various colors. Suitable for indoor and outdoor use. 100% Recyclable.

Weight: 2 Kg



VOXEL Mesa Tumbona VOXEL Sun Lounger Table Ref:51038

## **Finishes**

### finishes

BASIC PP Ref. 51038



Available in various colors