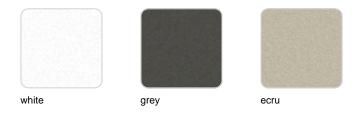

# Voxel side table

### by Karim Rashid



The design furniture Voxel Collection, designed by <u>Karim Rashid</u> for <u>Vondom</u>, is characterised by its **geometric and faceted forms**, all made through injection moulding plastic. Formed by a <u>chair</u>, an <u>armchair</u>, a <u>sun lounger</u> and the new <u>bar stool</u>.



### Info

### Description

Made from polypropylene and reinforced with fiberglass manufactured by gas injection. Stackable . Available in various colors. Suitable for indoor and outdoor use. 100% Recyclable.

Weight: 2 Kg



VOXEL Mesa Tumbona VOXEL Sun Lounger Table Ref:51038

## **Finishes**

### finishes

BASIC PP Ref. 51038



Available in various colors