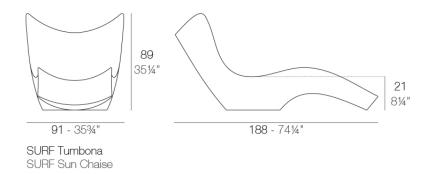

### Description

Made of polyethylene resin by rotational moulding. 100% Recyclable. Item suitable for indoor and outdoor use. Available in different finishes.

Weight: 25.33 Kg