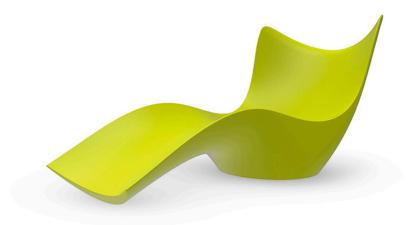

# Surf sun lounger by Karim Rashid

The flowing wave that composes the seat and leg rest of SURF alludes to a sense of calm. It is a soft swell in lux, a fluid gesture that changes as the light does. The method of its creator is to replace the World's canvas for a new well-being that invokes a calmness and casualness, that are driven by vibrant shapes which are refreshing, awakening, and elevating and are metaphors for a new global dynamism.