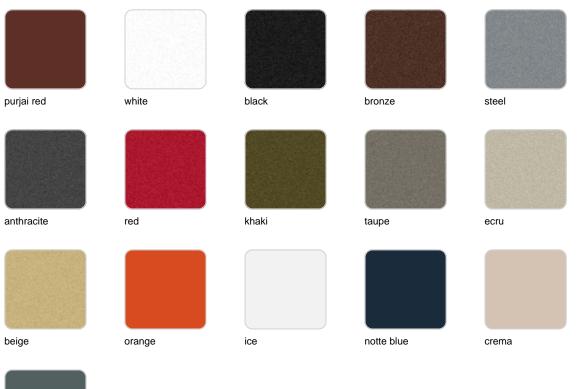

### Matt Polyethylene

LACQUERED Ref. 51011F

| purjai red | white    | black | bronze | steel |
|------------|----------|-------|--------|-------|
| anthracite | champany | red   | khaki  | taupe |
| ecru       | beige    |       |        |       |