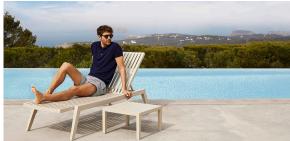

# Spritz sun lounger

### by Archirivolto Design

Spritz <u>outdoor furniture</u> collection, designed by <u>Archirivolto Design</u> for <u>Vondom</u>. "The **white wooden fences lining the beach**, the small strips that follow each other, in their perfect geometry." It's this picture that inspired the collection, which is composed of the stolen details to this inspiration.