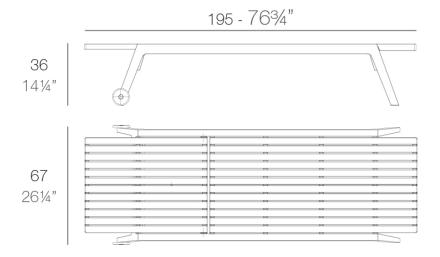

### Description

Made of injected polypropylene with fiber glass. Stackable. Available in several colors. Item suitable for indoor and outdoor use.

Weight: 18.49 Kg

SPRITZ Tumbona SPRITZ Sun Chaise