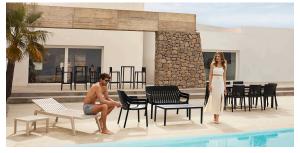

chirivolto Design

Spritz <u>outdoor furniture</u> collection, designed by <u>Archirivolto Design</u> for <u>Vondom</u>. "The **white wooden fences lining the beach**, the small strips that follow each other, in their perfect geometry." It's this picture that inspired the collection, which is composed of the stolen details to this inspiration.



### Info

### Description

Made of injected polypropylene with fiber glass. Stackable. Available in several colors. Item suitable for indoor and outdoor use.

Weight: 18.49 Kg



SPRITZ Tumbona SPRITZ Sun Chaise

### **Accessories**

#### • NAUTIC

Soft leather like fabric suitable for indoor and outdoor use. Stantard option for upholstery.

# **Finishes**

### finishes

#### BASIC PP Ref. 56027



Available in various colors

# **Ambients**