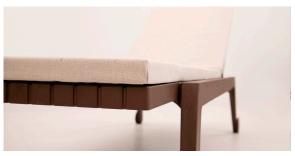

### Description

Made of injected polypropylene with fiber glass. Stackable. Available in several colors. Item suitable for indoor and outdoor use.

Weight: 18.49 Kg

SPRITZ Tumbona SPRITZ Sun Chaise

#### • NAUTIC

Soft leather like fabric suitable for indoor and outdoor use. Stantard option for upholstery.