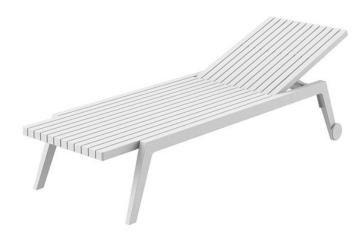

# Spritz sun lounger

### by Archirivolto Design

Spritz <u>outdoor furniture</u> collection, designed by <u>Archirivolto Design</u> for <u>Vondom</u>. "The **white wooden fences lining the beach**, the small strips that follow each other, in their perfect geometry." It's this picture that inspired the collection, which is composed of the stolen details to this inspiration.

### Description

Made of injected polypropylene with fiber glass. Stackable. Available in several colors. Item suitable for indoor and outdoor use.

Weight: 18.49 Kg

SPRITZ Tumbona SPRITZ Sun Chaise