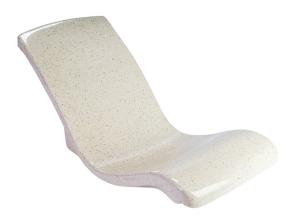

Shown in Seashell

## DESTINATION SERIES ROCKING LOUNGE CHAIR

The Destination Series Rocking Lounge Chair is the latest addition to S.R.Smith's In-Pool Furniture line. This elegantly designed and sturdy model offers a slight rocking feature that allows for easier exit off the Chair while in the pool. A high-performance composite manufacturing process called Resin Transfer Molding (RTM), ensures that the Rocking Lounge Chair is lightweight yet strong. The innovative design allows pool owners to easily drain the water and remove from the sun shelf when not in use.

- · Perfect for residential or commercial use
- For use on pool shelves with water depths up to 12 inches
- · Offers slight rocking feature for easier exit off chair
- High-quality RTM composite design
- UV protected to resist fading
- Compatible with all pool types
- Exclusive colors and visual textures
- · Patent pending
- Easy to drain and remove when not in use
- 2-Pack kits available
- Made in the USA