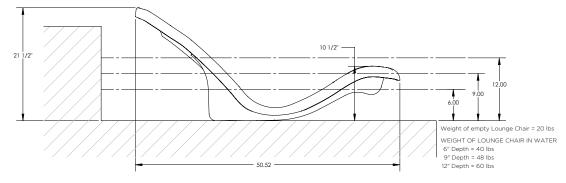

- · Perfect for residential or commercial use
- For use on pool shelves with water depths up to 12 inches
- · Offers slight rocking feature for easier exit off chair
- High-quality RTM composite design
- UV protected to resist fading
- Compatible with all pool types
- Exclusive colors and visual textures
- · Patent pending
- Easy to drain and remove when not in use
- 2-Pack kits available
- Made in the USA

## **COLOR & VISUAL TEXTURE OPTIONS**

Lounge Chair Dimensions

To ensure you have the most current information, please visit our website at srsmith.com.