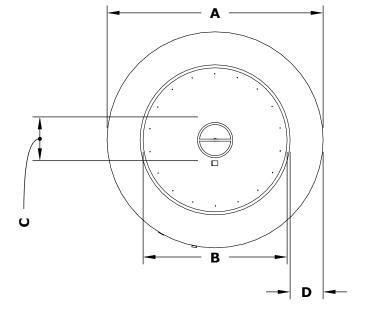

**Unity Fire Pit 48"** 

**RIGHT SIDE VIEW** 

FRONT SIDE VIEW

| Hammered Copper | Corten Steel | Stainless Steel | Powder Coat | Α   | В   | с   | D   | E   | BTU    |
|-----------------|--------------|-----------------|-------------|-----|-----|-----|-----|-----|--------|
| OPT-UNYCP48     | OPT-RCRTN48  | OPT-UNYSS48     | OPT-UNYPC48 | 48" | 24" | 12" | 12" | 24" | 65,000 |