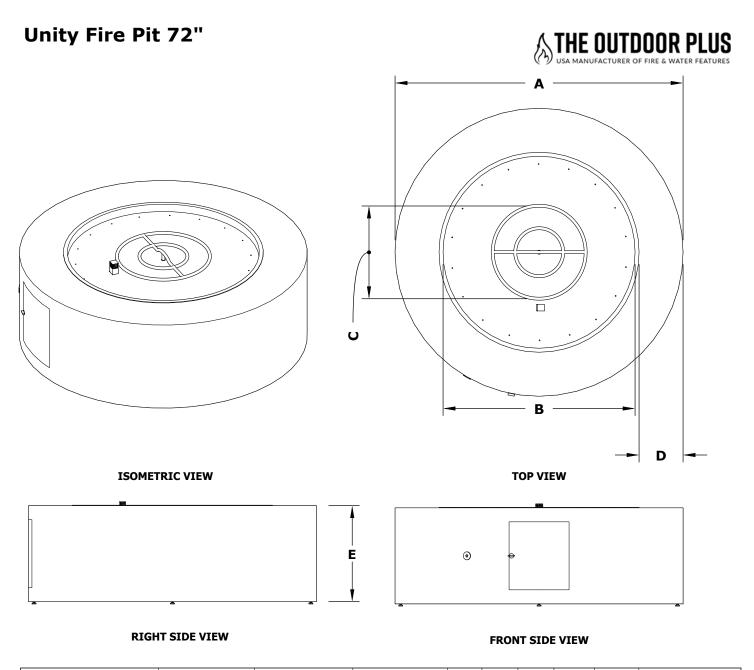

| Date Created May 24, 2021 | n By Murguia M.    | Drawn By     |
|---------------------------|--------------------|--------------|
|                           | eated May 24, 2021 | Date Created |

| Hammered Copper | Corten Steel | Stainless Steel | Powder Coat | A   | В   | с   | D   | E   | BTU     |
|-----------------|--------------|-----------------|-------------|-----|-----|-----|-----|-----|---------|
| OPT-UNYCP72     | OPT-RCRTN72  | OPT-UNYSS72     | OPT-UNTPC72 | 72" | 43" | 24" | 12" | 24" | 330,000 |