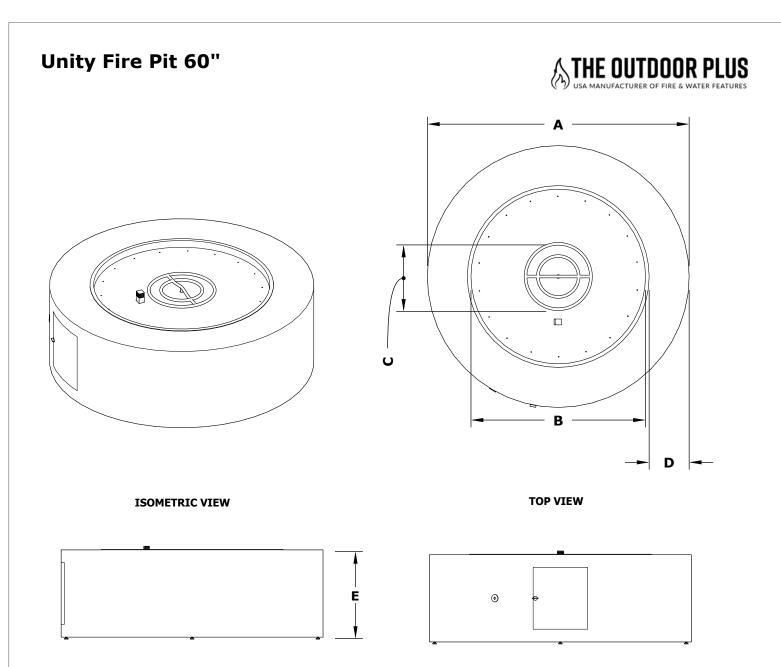

| Murguia M.   |                             |
|--------------|-----------------------------|
| May 24, 2021 | Dule Crealed IVIdy 24, 2021 |

**RIGHT SIDE VIEW** 

FRONT SIDE VIEW

| Hammered Copper | Corten Steel | Stainless Steel | Powder Coat | A   | в   | С   | D   | E   | BTU     |
|-----------------|--------------|-----------------|-------------|-----|-----|-----|-----|-----|---------|
| OPT-UNYCP60     | OPT-RCRTN60  | OPT-UNYSS60     | OPT-UNYPC60 | 60" | 36" | 18" | 12" | 24" | 190,000 |