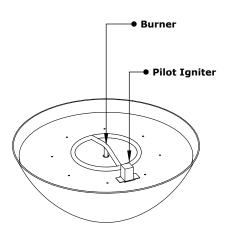

## **REMI FIRE BOWL - COPPER**

**Hammered Copper** 

**ISOMETRIC VIEW** 

TOP VIEW

**RIGHT SIDE VIEW** 

FRONT SIDE VIEW

| PART NUMBER    | Α   | В   | С   | BTU    |
|----------------|-----|-----|-----|--------|
| OPT-31RCFO     | 31" | 13" | 11" | 45,000 |
| OPT-31RCFOE12V | 31" | 13" | 11" | 45,000 |