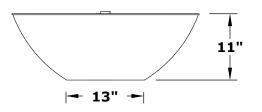

## **REMI FIRE BOWL - COPPER**

**Hammered Copper** 

**ISOMETRIC VIEW** 

TOP VIEW

**RIGHT SIDE VIEW** 

FRONT SIDE VIEW

| PART NUMBER    | Α   | В   | С   | BTU    |
|----------------|-----|-----|-----|--------|
| OPT-31RCFO     | 31" | 13" | 11" | 45,000 |
| OPT-31RCFOE12V | 31" | 13" | 11" | 45,000 |