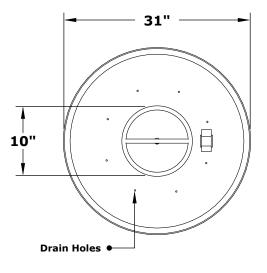

## **REMI FIRE BOWL - COPPER**

**Hammered Copper** 

**ISOMETRIC VIEW** 

TOP VIEW

**RIGHT SIDE VIEW** 

FRONT SIDE VIEW

| PART NUMBER    | Α   | В   | С   | BTU    |
|----------------|-----|-----|-----|--------|
| OPT-31RCFO     | 31" | 13" | 11" | 45,000 |
| OPT-31RCFOE12V | 31" | 13" | 11" | 45,000 |