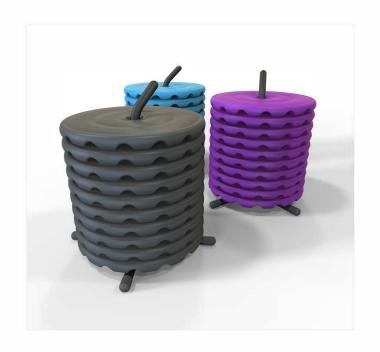

## **RAD PAD**

We set out to develop a floor and seat pad that could be used indoors and outdoors while being easy to wash and disinfect. We utilized the waterproof, weatherproof, lightweight, chemical resistant, and high quality cushioning material that is used to make the cushioned soles of athletic shoes. This is the same material we've been using for the top cushions on our very popular Twisted Hex stools. We cast this material into the Rad Pad form.

LIGHT BLUE
Color Code: LB

ANTHRACITE GRAY
Color Code: AG

VIOLET
Color Code: VI

SOLID CORE LAMINATE FOR OUTDOOR USE

Item # RP1UNIT\_\_: Rad Pad, 1 Unit

Item # RP10PACK\_ \_: Rad Pad, 10 Pack, one color

## **RAD PAD CADDY**

Designed with a slight curve on the top handle for safety and for easy one-handed carrying. Lightweight design for indoor and outdoor use in a powder coated matte black finish. Each Rad Pad Caddy can hold up to 10 Rad Pads. 19.75" product height.