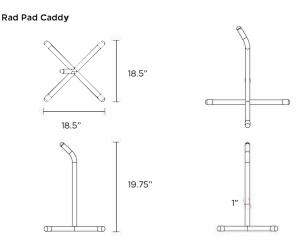

## **RAD PAD CADDY**

Designed with a slight curve on the top handle for safety and for easy one-handed carrying. Lightweight design for indoor and outdoor use in a powder coated matte black finish. Each Rad Pad Caddy can hold up to 10 Rad Pads. 19.75" product height.

**BLACK** 

POWDER COATED STAINLESS STEEL LEGS WITH LEVELING GLIDES

Item # RPCADDYBL: Rad Pad Caddy, pads not included, Black Finish