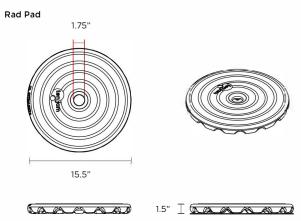

## **RAD PAD**

We set out to develop a floor and seat pad that could be used indoors and outdoors while being easy to wash and disinfect. We utilized the waterproof, weatherproof, lightweight, chemical resistant, and high quality cushioning material that is used to make the cushioned soles of athletic shoes. This is the same material we've been using for the top cushions on our very popular Twisted Hex stools. We cast this material into the Rad Pad form.

LIGHT BLUE
Color Code: LB

ANTHRACITE GRAY
Color Code: AG

VIOLET
Color Code: VI

SOLID CORE LAMINATE FOR OUTDOOR USE

Item # RP1UNIT\_\_: Rad Pad, 1 Unit

Item # RP10PACK\_ \_: Rad Pad, 10 Pack, one color