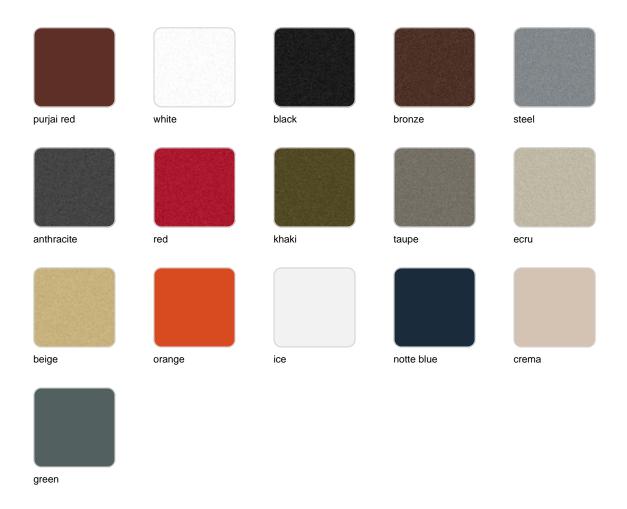

## **Finishes**

#### finishes

#### BASIC Ref. 55003

Matt Polyethylene

LACQUERED Ref. 55003F

Lacquered Polyethylene