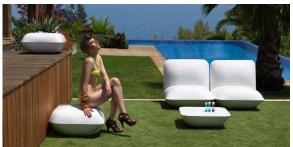

n different finishes.

Weight: 7 Kg



## **Finishes**

#### finishes

#### BASIC Ref. 55003



Matt Polyethylene

LACQUERED Ref. 55003F



Lacquered Polyethylene

## lighting

RGBW LED BATTERY Ref. 55003Y



Unit with internal lighting with battery-powered RGBW LED technology. Includes charger and remote control for switching colors and charger. Available only in matte ice white finish.

RGBW LED DMX BATTERY Ref. 55003DY



Unit with internal lighting with RGBW LED technology and remote control unit for switching colors. Also controlLED by DMX-1024 (wireless), enabling communication between one or more products simultaneously via the DMX transmitter (not included). There are two options to choose from: Professional XLR DMX and Home WIFI DMX. (Remote control included).

## **Ambients**