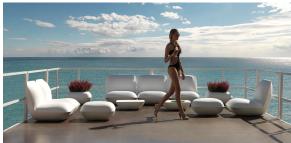

different finishes.

Weight: 7 Kg



## **Finishes**

#### finishes

#### BASIC Ref. 55003



Matt Polyethylene

LACQUERED Ref. 55003F



Lacquered Polyethylene

## lighting

RGBW LED BATTERY Ref. 55003Y



Unit with internal lighting with battery-powered RGBW LED technology. Includes charger and remote control for switching colors and charger. Available only in matte ice white finish.

RGBW LED DMX BATTERY Ref. 55003DY



Unit with internal lighting with RGBW LED technology and remote control unit for switching colors. Also controlLED by DMX-1024 (wireless), enabling communication between one or more products simultaneously via the DMX transmitter (not included). There are two options to choose from: Professional XLR DMX and Home WIFI DMX. (Remote control included).

## **Ambients**