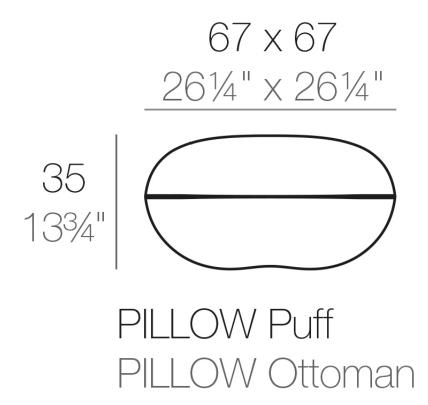

### Description

Made of polyethylene resin by rotational moulding.100% Recyclable. Item suitable for indoor and outdoor use. Available in different finishes.

Weight: 7 Kg