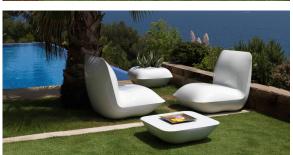

fferent finishes.

Weight: 7 Kg



## **Finishes**

#### finishes

#### BASIC Ref. 55003



Matt Polyethylene

LACQUERED Ref. 55003F



Lacquered Polyethylene

## lighting

RGBW LED BATTERY Ref. 55003Y



Unit with internal lighting with battery-powered RGBW LED technology. Includes charger and remote control for switching colors and charger. Available only in matte ice white finish.

RGBW LED DMX BATTERY Ref. 55003DY



Unit with internal lighting with RGBW LED technology and remote control unit for switching colors. Also controlLED by DMX-1024 (wireless), enabling communication between one or more products simultaneously via the DMX transmitter (not included). There are two options to choose from: Professional XLR DMX and Home WIFI DMX. (Remote control included).

## **Ambients**