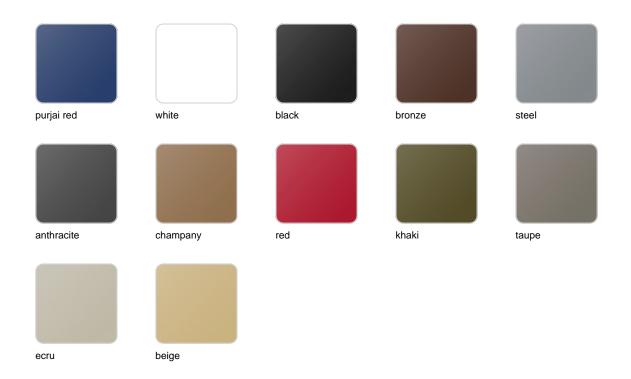

## **Finishes**

#### finishes

#### BASIC Ref. 55003

Matt Polyethylene

LACQUERED Ref. 55003F

Lacquered Polyethylene