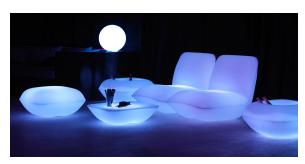

## lighting

RGBW LED BATTERY Ref. 55003Y

Unit with internal lighting with battery-powered RGBW LED technology. Includes charger and remote control for switching colors and charger. Available only in matte ice white finish.

RGBW LED DMX BATTERY Ref. 55003DY

Unit with internal lighting with RGBW LED technology and remote control unit for switching colors. Also controlLED by DMX-1024 (wireless), enabling communication between one or more products simultaneously via the DMX transmitter (not included). There are two options to choose from: Professional XLR DMX and Home WIFI DMX. (Remote control included).