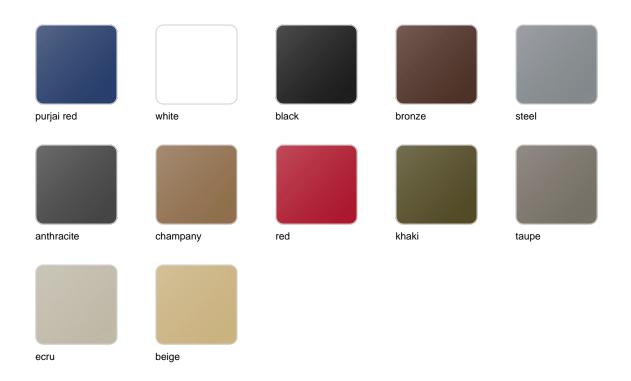

# **Finishes**

### finishes

#### BASIC Ref. 55001

Matt Polyethylene

LACQUERED Ref. 55001F

Lacquered Polyethylene