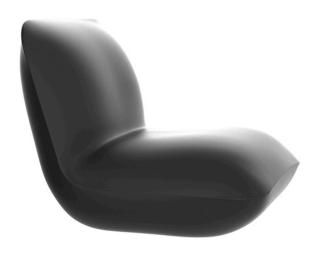

# Pillow lounge chair

# by Stefano Giovannoni

With Pillow, <u>Stefano Giovannoni</u>, one of the most prestigious designers in the world, does an amusing expression to design a genial outdoor furniture collection that evokes a chill-out space created by means of cushions. Mediterranean and warm design, universal as all the creations of master **Giovannoni** that calls to the relax and to enjoy the life.

### Description

Made of polyethylene resin by rotational moulding.100% Recyclable. Item suitable for indoor and outdoor use. Available in different finishes.

Weight: 16 Kg