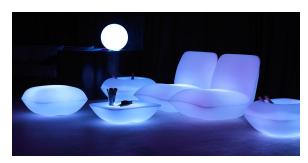

# lighting

LIGHT Ref. 55001W

White internally lit unit with LED technology. Available only in matte ice white finish.

RGBW LED Ref. 55001L

Unit with internal lighting with RGBW LED technology and remote control unit for switching colors. Available only in matte ice white finish. Remote control included.

RGBW LED DMX Ref. 55001D

Unit with internal lighting with RGBW LED technology and remote control unit for switching colors. Also controlLED by DMX-1024 (wireless), enabling communication between one or more products simultaneously via the DMX transmitter (not included). There are two options to choose from: Professional XLR DMX and Home WIFI DMX. (Remote control included). Optional battery

RGBW LED BATTERY Ref. 55001Y

Unit with internal lighting with battery-powered RGBW LED technology. Includes charger and remote control for switching colors and charger. Available only in matte ice white finish.

#### **RGBW LED DMX BATTERY**

Unit with internal lighting with RGBW LED technology and remote control unit for switching colors. Also controlLED by DMX-1024 (wireless), enabling communication between one or more products simultaneously via the DMX transmitter (not included). There are two options to choose from: Professional XLR DMX and Home WIFI DMX. (Remote control included).