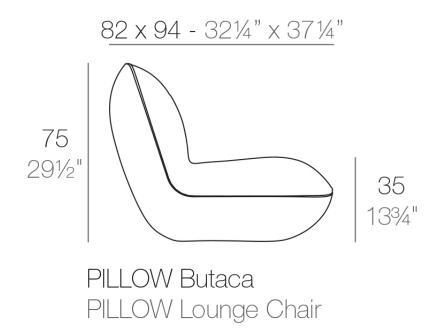

### Description

Made of polyethylene resin by rotational moulding.100% Recyclable. Item suitable for indoor and outdoor use. Available in different finishes.

Weight: 16 Kg