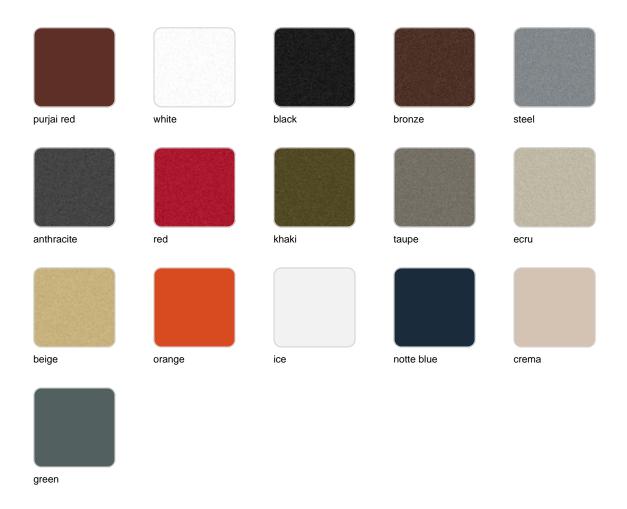

# **Finishes**

### finishes

#### BASIC Ref. 55001

Matt Polyethylene

LACQUERED Ref. 55001F

Lacquered Polyethylene