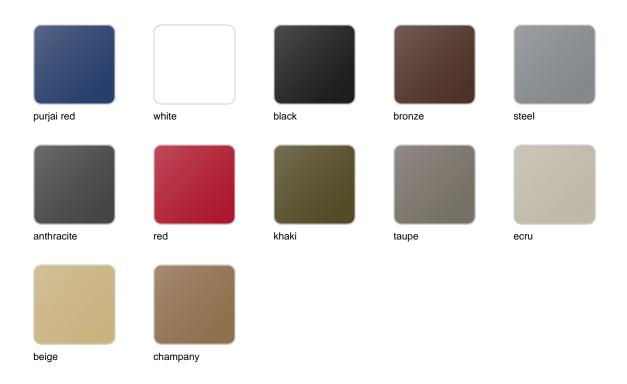

## **Finishes**

#### finishes

#### BASIC Ref. 55002

Matt Polyethylene

LACQUERED Ref. 55002F

Lacquered Polyethylene