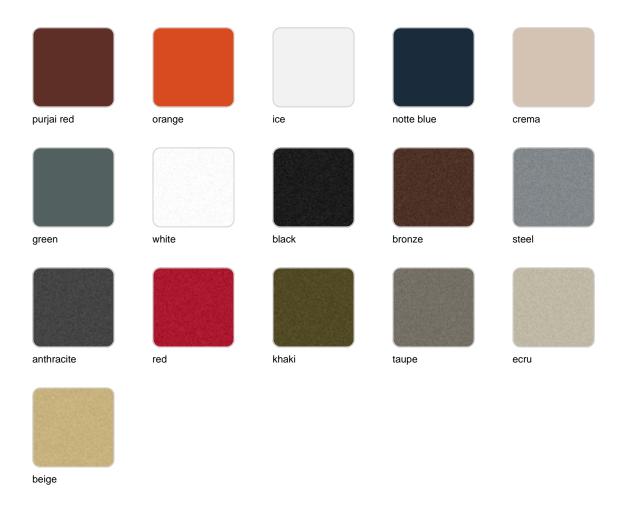

## **Finishes**

#### finishes

#### BASIC Ref. 55002

Matt Polyethylene

LACQUERED Ref. 55002F

Lacquered Polyethylene