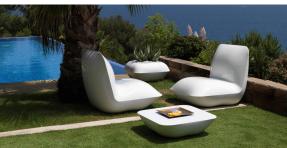

# Pillow cofee table

#### by Stefano Giovannoni

With Pillow, <u>Stefano Giovannoni</u>, one of the most prestigious designers in the world, does an amusing expression to design a genial outdoor furniture collection that evokes a chill-out space created by means of cushions. Mediterranean and warm design, universal as all the creations of master **Giovannoni** that calls to the relax and to enjoy the life.

## **Ambients**