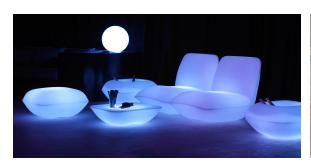

products simultaneously via the DMX transmitter (not included). There are two options to choose from: Professional XLR DMX and Home WIFI DMX. (Remote control included). Optional battery

RGBW LED BATTERY Ref. 55002Y



Unit with internal lighting with battery-powered RGBW LED technology. Includes charger and remote control for switching colors and charger. Available only in matte ice white finish.

**RGBW LED DMX BATTERY** 



Unit with internal lighting with RGBW LED technology and remote control unit for switching colors. Also controlLED by DMX-1024 (wireless), enabling communication between one or more products simultaneously via the DMX transmitter (not included). There are two options to choose from: Professional XLR DMX and Home WIFI DMX. (Remote control included).

## **Ambients**