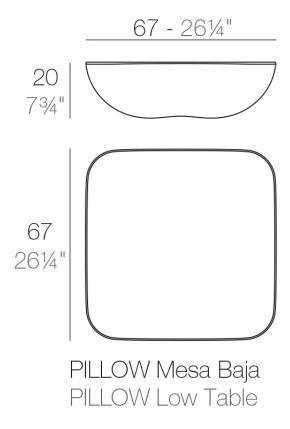

# Pillow cofee table

#### Description

Made of polyethylene resin by rotational moulding.100% Recyclable. Item suitable for indoor and outdoor use. Available in different finishes.

Weight: 5 Kg