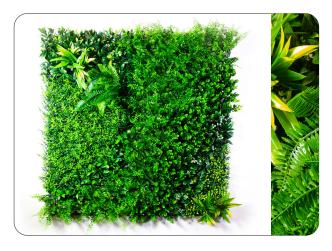

## Paradise

A variation of exotic, multi-colored leaves and petals transforming any space into a tropical paradise.

| Size      | 40x40 Inches      |
|-----------|-------------------|
| Density   | 1120 Leaves       |
| Weight    | 5.8 Pounds        |
| Thickness | 2.0 Inches        |
| Material  | 100% Polyethylene |
| Colors    | Green             |