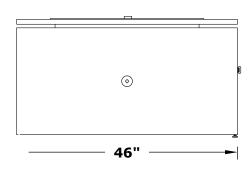

## **MERONA FIRE TABLE**

Finishes: Powder Coat / Brushed Stainless Steel

**ISOMETRIC VIEW** 

TOP-MC4622 TOP-MC4622EKIT

**TOP VIEW** 

**FRONT SIDE VIEW** 

Fire Pit Material: Steel Body / Stainless Steel Top

Pan Material: 304 Stainless Steel Burner Material: 304 Stainless Steel

Standard 1" Flange on all pans Standard 2" Depth on all pans

**110V ELECTRONIC IGNITION**ANSI Z21.97-(2017) / CSA 2.41-(2017)

Official Distributor (800) 971-1442 www.aquablumosaics.com

Match Lit Unit Includes: Pan, Burner, Gas Orifice, Gas Hoses, Key Valve, Key, 110v Ignition Unit Includes: Pan, Burner, Gas Orifice, Gas Hoses, Key Valve, Key, Plug & Play Electronic Valve, Pilot Igniter.