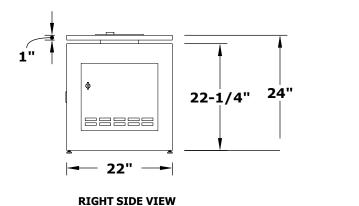

## **MERONA FIRE TABLE**

Finishes: Powder Coat / Brushed Stainless Steel

**ISOMETRIC VIEW** 

TOP-MC4622 TOP-MC4622EKIT

**TOP VIEW** 

**FRONT SIDE VIEW** 

Fire Pit Material: Steel Body / Stainless Steel Top

Pan Material: 304 Stainless Steel Burner Material: 304 Stainless Steel

Standard 1" Flange on all pans Standard 2" Depth on all pans

**110V ELECTRONIC IGNITION**ANSI Z21.97-(2017) / CSA 2.41-(2017)

Official Distributor (800) 971-1442 www.aquablumosaics.com

Match Lit Unit Includes: Pan, Burner, Gas Orifice, Gas Hoses, Key Valve, Key, 110v Ignition Unit Includes: Pan, Burner, Gas Orifice, Gas Hoses, Key Valve, Key, Plug & Play Electronic Valve, Pilot Igniter.