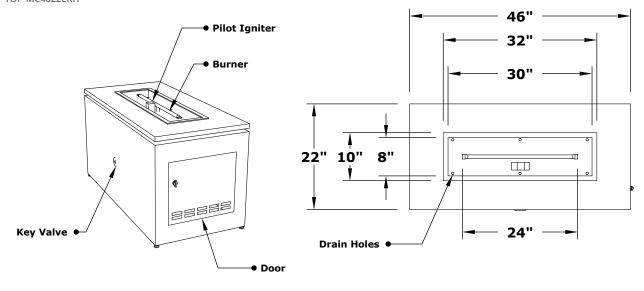

## **MERONA FIRE TABLE**

Finishes: Powder Coat / Brushed Stainless Steel

**ISOMETRIC VIEW** 

TOP-MC4622 TOP-MC4622EKIT

**TOP VIEW** 

**FRONT SIDE VIEW** 

Fire Pit Material: Steel Body / Stainless Steel Top

Pan Material: 304 Stainless Steel Burner Material: 304 Stainless Steel

Standard 1" Flange on all pans Standard 2" Depth on all pans

**110V ELECTRONIC IGNITION**ANSI Z21.97-(2017) / CSA 2.41-(2017)

Official Distributor (800) 971-1442 www.aquablumosaics.com

Match Lit Unit Includes: Pan, Burner, Gas Orifice, Gas Hoses, Key Valve, Key, 110v Ignition Unit Includes: Pan, Burner, Gas Orifice, Gas Hoses, Key Valve, Key, Plug & Play Electronic Valve, Pilot Igniter.