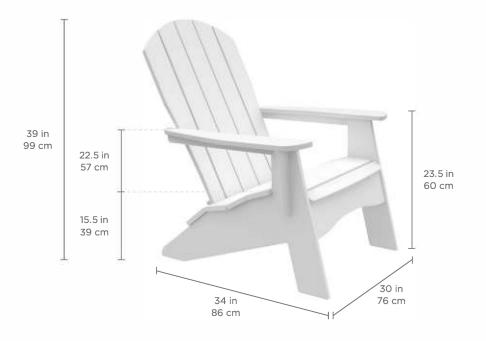

Overall Width: 30 in | 76 cm Overall Depth: 34 in | 86 cm Overall Height: 39 in | 99 cm

Seat Height: 15.5 in | 39 cm Arm Rest Front Height: 23.5 in | 60 cm Arm Rest Back Height: 22.5 in | 57 cm Weight: 52 lbs | 24 kg