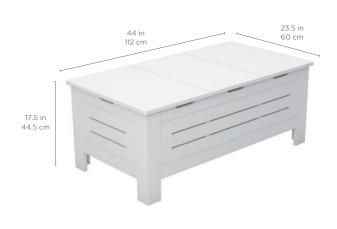

## SPECIFICATIONS

Overall Length: 44 in | 112 cm Overall Width: 23.5 in | 60 cm Overall Height: 17.5 in | 44.5 cm Inside Length: 41 in | 104 cm Inside Width: 21 in | 52 cm Inside Height: 11 in | 29 cm

Weight: 90 lbs | 41 kg