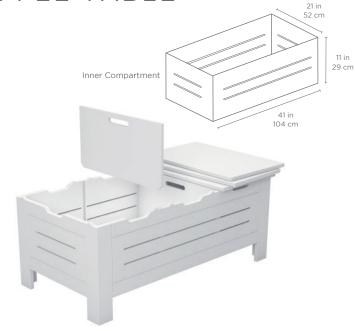

## SPECIFICATIONS

Overall Length: 44 in | 112 cm Overall Width: 23.5 in | 60 cm Overall Height: 17.5 in | 44.5 cm Inside Length: 41 in | 104 cm Inside Width: 21 in | 52 cm Inside Height: 11 in | 29 cm

Weight: 90 lbs | 41 kg