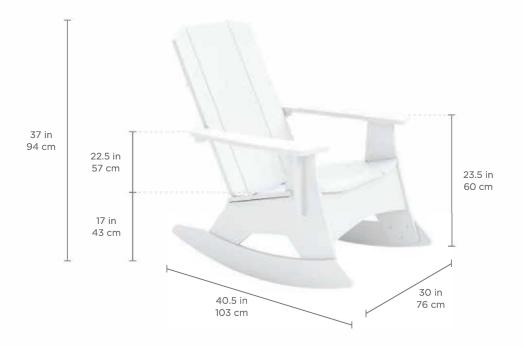

**SPECIFICATIONS** 

Overall Width: 30 in | 76 cm Overall Depth: 40.5 in | 103 cm Overall Height: 37 in | 94 cm Seat Height: 17 in | 43 cm

7 in | 94 cm Weight: 58 lbs | 26 kg

Arm Rest Front Height: 23.5 in | 60 cm Arm Rest Back Height: 22.5 in | 57 cm