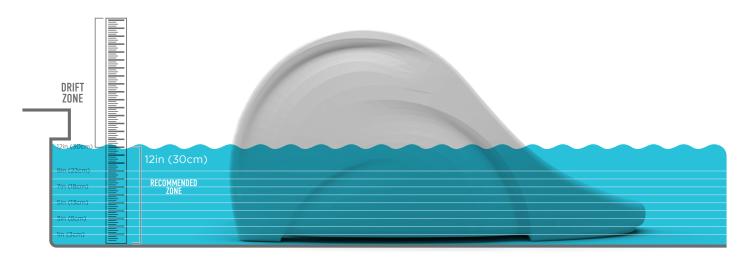

## SLIDE

WATER DEPTH

- Designed for water depths of up to 12 in | 30 cm
- Product may drift, float, or bob in the drift zone
- To learn more about water depth, visit ledgeloungers.com/faqs