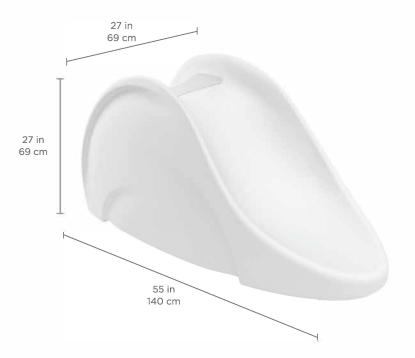

#### SPECIFICATIONS

Overall Length: 55 in | 140 cm Overall Width: 27 in | 69 cm Overall Height: 27 in | 69 cm Water Depth: Designed for up to 12 in | 23 cm of water Weight Empty: 45 lbs | 21 kg Weight Full: 550 lbs | 250 kg