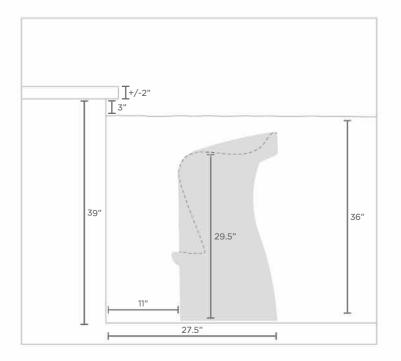

### LAYOUT SUGGESTIONS

• The guidelines below are suggested when using your pools ledge or coping with the Barstool

BARSTOOL FULLY SUBMERGED