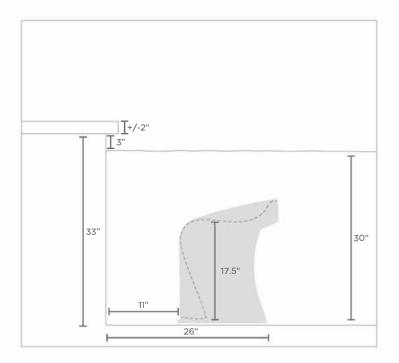

#### LAYOUT SUGGESTIONS

• The guidelines below are suggested when using your pools ledge or coping with the Barstool

BARSTOOL COUNTER HEIGHT FULLY SUBMERGED