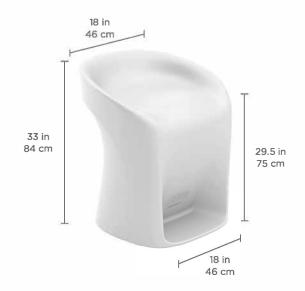

### SPECIFICATIONS

Overall Length: 18 in | 46 cm Overall Width: 18 in | 46 cm Overall Height: 33 in | 84 cm Seat Height: 29.5 in | 75 cm Weight: 29 lbs | 13 kg