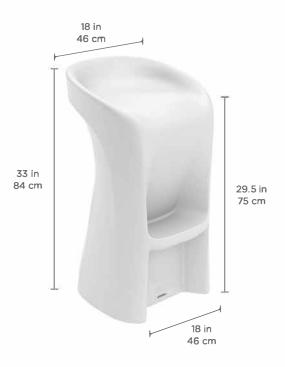

### SPECIFICATIONS

Overall Length: 18 in | 46 cm Overall Width: 18 in | 46 cm Overall Height: 33 in | 84 cm Seat Height: 29.5 in | 75 cm Weight: 29 lbs | 13 kg