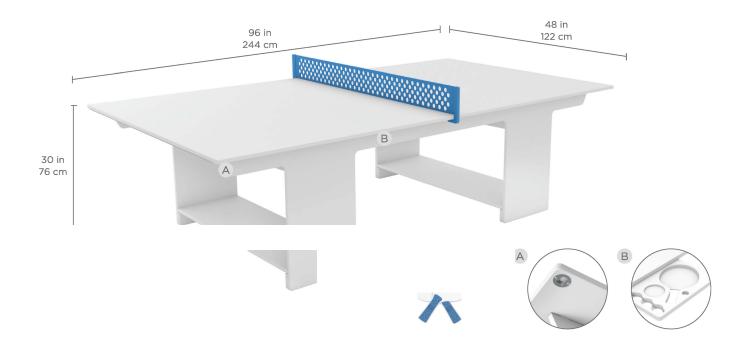

- Concealed bottle opener under table (A)
- Convenient pull-out storage tray for paddles, balls, phone, keys, cup, etc. (B)
- Custom engraving available
- · Assembly required
- Available in multiple colors

**SPECIFICATIONS** 

Weight: 267 lbs | 121 kg

Overall Length: 96 in | 244 cm Overall Width: 48 in | 122 cm Overall Height: 30 in | 76 cm