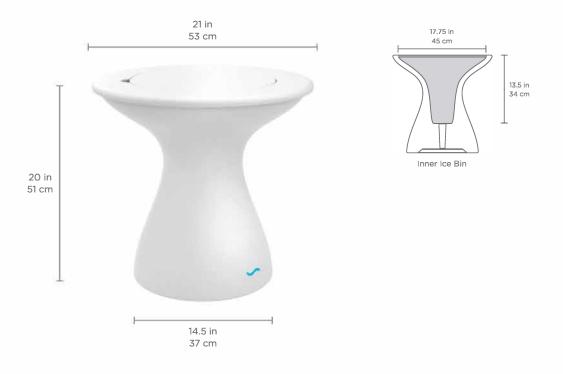

### SPECIFICATIONS

Overall Length: 21 in | 53 cm Overall Width: 21 in | 53 cm Overall Height: 20 in | 51 cm Footprint Length: 14.5 in | 37 cm Water Depth: Designed for up to 12 in | 30 cm of water Weight Empty: 21 lbs | 10 kg Weight Full: 61 lbs | 28 kg