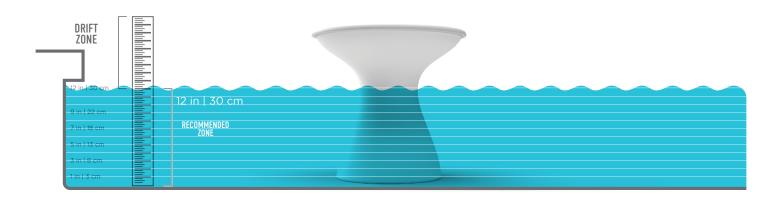

## TALL ICE BIN SIDE TABLE

WATER DEPTH

- Designed for water depths of up to 12 in | 30 cm
- Product may drift, float, or bob in the drift zone