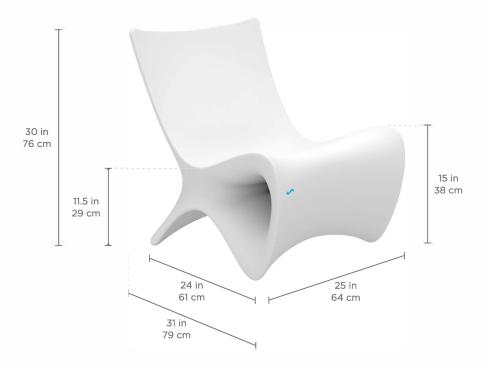

#### **SPECIFICATIONS**

Overall Length: 31 in | 79 cm Overall Width: 25 in | 64 cm Overall Height: 30 in | 76 cm Footprint Length: 24 in | 61 cm Seat Height: 11.5 in | 29 cm Knee Height: 15 in | 38 cm

Water Depth: Designed for up to 12 in | 30 cm of water