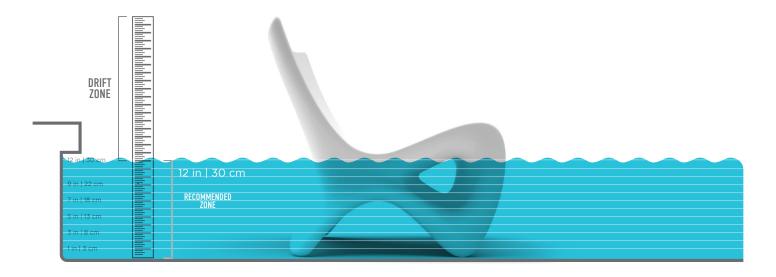

#### WATER DEPTH

- Designed for water depths of up to 12 in | 30 cm
- Product may drift, float, or bob in the drift zone