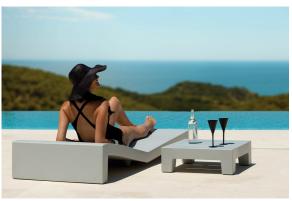

### by Studio Vondom

The Jut Collection, designed by <u>Studio Vondom</u>, consists of different pieces of furniture for outdoors and modern and avant-garde interiors: lounger, sofa, armchair, chair, armchair, two tables of different sizes, extendable table, stools and high table.

# **Ambients**