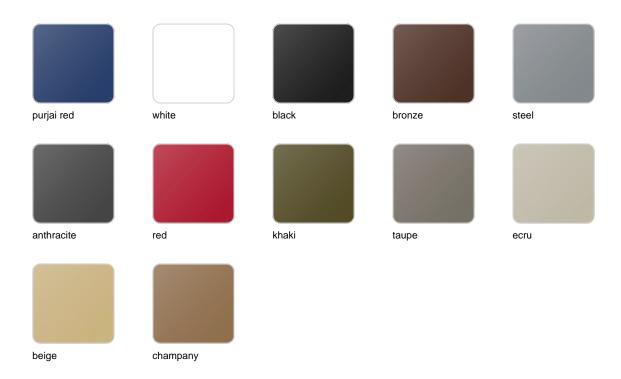

# **Finishes**

### finishes

### BASIC Ref. 44404

Matt Polyethylene

LACQUERED Ref. 44404F

Lacquered Polyethylene