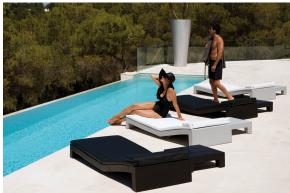

### by Studio Vondom

The Jut Collection, designed by <u>Studio Vondom</u>, consists of different pieces of furniture for outdoors and modern and avant-garde interiors: lounger, sofa, armchair, chair, armchair, two tables of different sizes, extendable table, stools and high table.

# **Ambients**