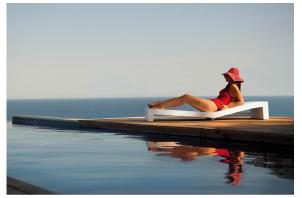

### by Studio Vondom

The Jut Collection, designed by <u>Studio Vondom</u>, consists of different pieces of furniture for outdoors and modern and avant-garde interiors: lounger, sofa, armchair, chair, armchair, two tables of different sizes, extendable table, stools and high table.

# **Ambients**