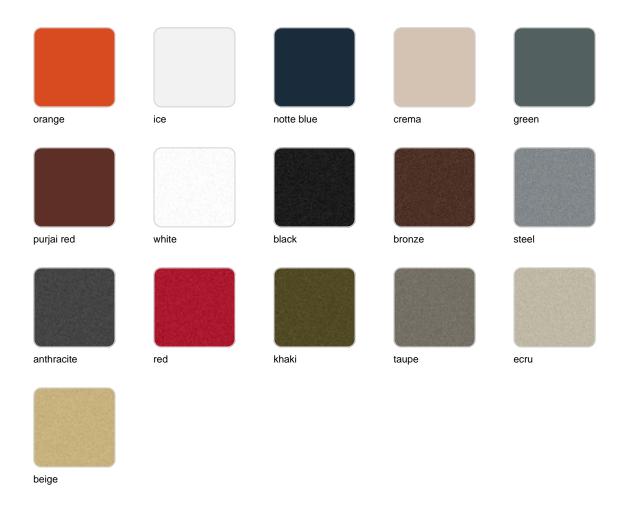

# **Finishes**

### finishes

### BASIC Ref. 44404

Matt Polyethylene

LACQUERED Ref. 44404F

Lacquered Polyethylene