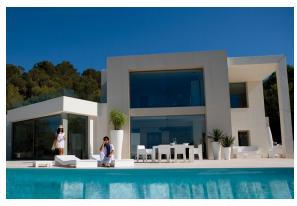

### by Studio Vondom

The Jut Collection, designed by <u>Studio Vondom</u>, consists of different pieces of furniture for outdoors and modern and avant-garde interiors: lounger, sofa, armchair, chair, armchair, two tables of different sizes, extendable table, stools and high table.

# **Ambients**