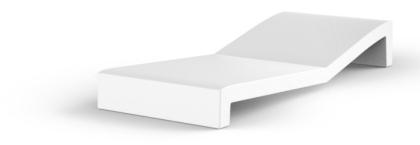

# Jut sun chaise

### Description

Made of polyethylene resin by rotational moulding.100% Recyclable. Item suitable for indoor and outdoor use. Available in different finishes.

Weight: 30 Kg