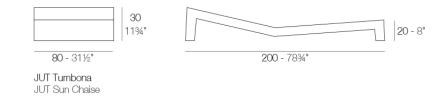

### Description

Made of polyethylene resin by rotational moulding.100% Recyclable. Item suitable for indoor and outdoor use. Available in different finishes.

Weight: 30 Kg