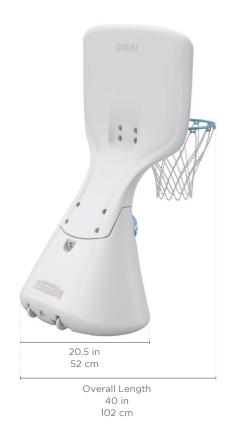

## **SPECIFICATIONS**

Overall Length: 40 in | 102 cm Overall Width: 32.5 in | 83 cm Overall Height: 55 in | 140 cm Rim Height: 36 in | 92 cm Rim Diameter: 16 in | 41 cm

36 in 92 cm

Water Depth: Designed for up to 9 in | 23 cm of water