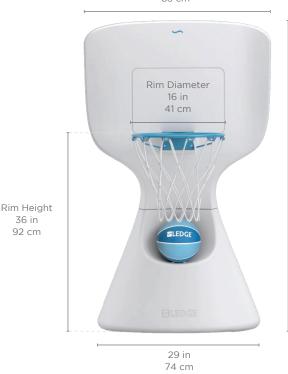

## **SPECIFICATIONS**

Overall Length: 40 in | 102 cm Overall Width: 32.5 in | 83 cm Overall Height: 55 in | 140 cm Rim Height: 36 in | 92 cm Rim Diameter: 16 in | 41 cm

36 in 92 cm

Water Depth: Designed for up to 9 in | 23 cm of water

Weight Empty: 37 lbs | 17 kg Weight Full: 210 lbs | 95 kg Ball Size: 7 in Diameter