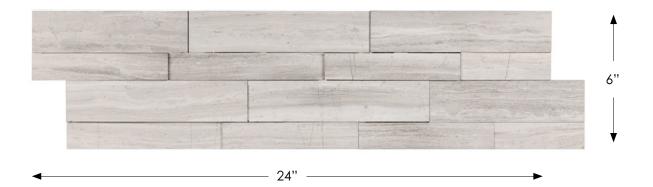

| MATERIAL     | MARBLE              | WEIGHT                                                           |                   |
|--------------|---------------------|------------------------------------------------------------------|-------------------|
|              |                     | LEDGER PANEL                                                     | 10.00 LBS PER PC  |
| ORIGIN       | CHINA               |                                                                  |                   |
|              |                     |                                                                  |                   |
| FINISH       | HONED               | CASE/CRATE QTY                                                   |                   |
|              |                     | LEDGER PANEL                                                     | 7 PCS/252 PCS     |
| JOINT SYSTEM | INTERLOCKING        |                                                                  |                   |
|              |                     |                                                                  |                   |
| PART NUMBER  |                     | COLOR                                                            | CREAM, GRAY       |
| LEDGER PANEL | MARHAILIGPANELH     |                                                                  |                   |
|              |                     | GROUT LINE                                                       | NO GROUT REQUIRED |
|              |                     |                                                                  |                   |
| DIMENSIONS   | APPLICATIONS RESIDE |                                                                  | TIAL              |
| LEDGER PANEL | 6"X24" (NOMINAL)    | EXTERIOR, INTERIOR, WALLS, KITCHEN BACKSPLASHES, FACADES         |                   |
|              |                     | FEATURE WALLS, FIREPLACES, CHIMNEYS, RETAINING WALLS             |                   |
|              |                     | stone pillars, stone columns, pool surrounds, and any            |                   |
| THICKNESS    | 3/8"–5/8"           | OTHER VERTICAL APPLICATIONS                                      |                   |
| SOLD BY      |                     |                                                                  | PCIAL             |
| SOLD BY      |                     | APPLICATIONS COMMERCIAL                                          |                   |
| LEGER PANEL  | PC                  | EXTERIOR, INTERIOR, HOSPITALITY, RETAIL, LANDSCAPE, FEATURE WALL |                   |