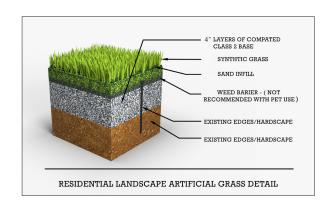

Backing            | Polyurethane           |
| Total Product Weight       | 96.94 oz/yd²           |
| Face Weight                | 65.07 oz/yd²           |
| Average Tuft Bind Strength | 14.0 lbs/force         |
| Total Lead Content         | <0.5 mg/Kg             |
| Pill Flammability          | 8 out of 8 Pass        |
| Water Permeability         | 70.3 in/hr             |
| QUV Accelerated Weathering | Color: 9 / Texture: 10 |

## Recommended Uses

- Landscapes
- Pet Areas
- Playgrounds
- Fringes

Ideal for moderate to heavy traffic. The emerald and lime green blades give this turf a quality look, resembling a well-maintained landscape. This product will leave your neighbors wondering how your lawn always looks so perfect.



16 Year Warranty



DuraBlade™ Technology



Lead Free