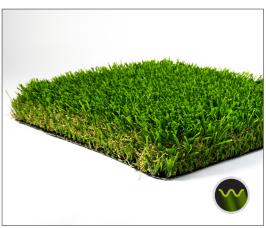

## TERRA 97

| Yarn Type                  | Polyethylene - Wave    |
|----------------------------|------------------------|
| Denier                     | PE8100+PP3420          |
| Approximate Pile Height    | 2.0 in.                |
| Machine Gauge              | 3/8 in.                |
| Roll Size                  | 15 x 100 linear feet   |
| Approximate Infill Amount  | 1.5-2.0 lbs / psf      |
| Primary Backing            | Polyurethane           |
| Total Product Weight       | 96.94 oz/yd²           |
| Face Weight                | 65.07 oz/yd²           |
| Average Tuft Bind Strength | 14.0 lbs/force         |
| Total Lead Content         | <0.5 mg/Kg             |
| Pill Flammability          | 8 out of 8 Pass        |
| Water Permeability         | 70.3 in/hr             |
| QUV Accelerated Weathering | Color: 9 / Texture: 10 |

## Recommended Uses

- Landscapes
- Pet Areas
- Playgrounds
- Fringes

Ideal for moderate to heavy traffic. The emerald and lime green blades give this turf a quality look, resembling a well-maintained landscape. This product will leave your neighbors wondering how your lawn always looks so perfect.