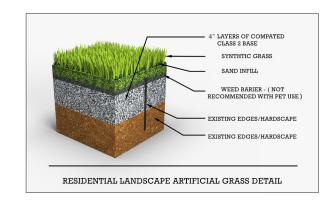

|
| Total Product Weight       | 83.82 oz/yd²            |
| Face Weight                | 56.67 oz/yd²            |
| Average Tuft Bind Strength | 10.3 lbs/force          |
| Total Lead Content         | <0.5 mg/Kg              |
| Pill Flammability          | 8 out of 8 Pass         |
| Water Permeability         | 44.7 in/hr              |
| QUV Accelerated Weathering | Color: 10 / Texture: 10 |

## Recommended Uses

- Landscapes
- Pet Areas
- Playgrounds
- Fringes

A very plush turf with blades that give off the look of a well-groomed, neighborhood lawn. The taller field and lime green blades make for a soft look and a padded feel. This synthetic turf is great for moderate traffic and will look incredible in any application.



16 Year Warranty



DuraBlade™ Technology



Lead Free