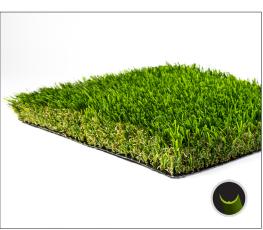

## Recommended Uses

- Landscapes
- Pet Areas
- Playgrounds
- Fringes

A very plush turf with blades that give off the look of a well-groomed, neighborhood lawn. The taller field and lime green blades make for a soft look and a padded feel. This synthetic turf is great for moderate traffic and will look incredible in any application.