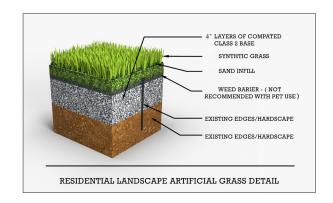

roduct Weight       | 79.80 oz/yd²                  |
| Face Weight                | 50.12 oz/yd <sup>2</sup>      |
| Average Tuft Bind Strength | 18.2 lbs/force                |
| Total Lead Content         | <0.5 mg/Kg                    |
| Pill Flammability          | 8 out of 8 Pass               |
| Water Permeability         | 40.9 in/hr                    |
| QUV Accelerated Weathering | Color: 9 / Texture: 10        |

## Recommended Uses

- Landscapes
- Pet Areas
- Playgrounds
- Fringes

An ideal moderate-traffic and budget-friendly option while still having a real look and feel. This product showcases a mix of summer, emerald and beige blade colors. Each blade having a distinct shape and color makes for a natural look.



16 Year Warranty



DuraBlade™ Technology



Lead Free