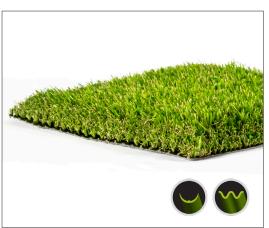

## TERRA 80

| Yarn Type                  | Polyethylene - Wave & C Blade |
|----------------------------|-------------------------------|
| Denier                     | PE & PP 15660                 |
| Approximate Pile Height    | 1.5 in.                       |
| Machine Gauge              | 3/8 in.                       |
| Roll Size                  | 15 x 100 linear feet          |
| Approximate Infill Amount  | 1.0-1.5 lbs / psf             |
| Primary Backing            | Polyurethane                  |
| Total Product Weight       | 79.80 oz/yd²                  |
| Face Weight                | 50.12 oz/yd <sup>2</sup>      |
| Average Tuft Bind Strength | 18.2 lbs/force                |
| Total Lead Content         | <0.5 mg/Kg                    |
| Pill Flammability          | 8 out of 8 Pass               |
| Water Permeability         | 40.9 in/hr                    |
| QUV Accelerated Weathering | Color: 9 / Texture: 10        |

## Recommended Uses

- Landscapes
- Pet Areas
- Playgrounds
- Fringes

An ideal moderate-traffic and budget-friendly option while still having a real look and feel. This product showcases a mix of summer, emerald and beige blade colors. Each blade having a distinct shape and color makes for a natural look.