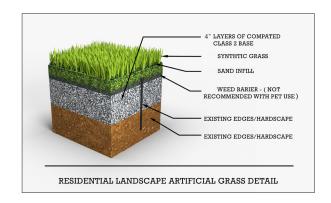

cking            | Polyurethane           |
| Total Product Weight       | 71.58 oz/yd²           |
| Face Weight                | 42.78 oz/yd²           |
| Average Tuft Bind Strength | 15.9 lbs/force         |
| Total Lead Content         | <0.5 mg/Kg             |
| Pill Flammability          | 8 out of 8 Pass        |
| Water Permeability         | 69.2 in/hr             |
| QUV Accelerated Weathering | Color: 9 / Texture: 10 |
| ·                          | ·                      |

## Recommended Uses

- Landscapes
- Pet Areas
- Playgrounds
- Fringes

Designed to handle both indoor and outdoor use with moderate traffic. This deep green and olive colored, well-balanced product makes it ideal for a large array of applications.



16 Year Warranty



DuraBlade™ Technology



Lead Free