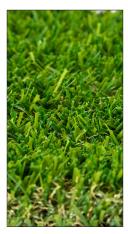

## TERRA 72

| Yarn Type                  | Polyethylene - Wave    |
|----------------------------|------------------------|
| Denier                     | PE10800+PP2970         |
| Approximate Pile Height    | 1.5 in.                |
| Machine Gauge              | 3/8 in.                |
| Roll Size                  | 15 x 100 linear feet   |
| Approximate Infill Amount  | 1.0-1.5 lbs / psf      |
| Primary Backing            | Polyurethane           |
| Total Product Weight       | 71.58 oz/yd²           |
| Face Weight                | 42.78 oz/yd²           |
| Average Tuft Bind Strength | 15.9 lbs/force         |
| Total Lead Content         | <0.5 mg/Kg             |
| Pill Flammability          | 8 out of 8 Pass        |
| Water Permeability         | 69.2 in/hr             |
| QUV Accelerated Weathering | Color: 9 / Texture: 10 |
| ·                          | ·                      |

## Recommended Uses

- Landscapes
- Pet Areas
- Playgrounds
- Fringes

Designed to handle both indoor and outdoor use with moderate traffic. This deep green and olive colored, well-balanced product makes it ideal for a large array of applications.