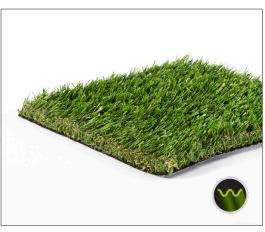

## TERRA 72

| Yarn Type                  | Polyethylene - Wave    |
|----------------------------|------------------------|
| Denier                     | PE10800+PP2970         |
| Approximate Pile Height    | 1.5 in.                |
| Machine Gauge              | 3/8 in.                |
| Roll Size                  | 15 x 100 linear feet   |
| Approximate Infill Amount  | 1.0-1.5 lbs / psf      |
| Primary Backing            | Polyurethane           |
| Total Product Weight       | 71.58 oz/yd²           |
| Face Weight                | 42.78 oz/yd²           |
| Average Tuft Bind Strength | 15.9 lbs/force         |
| Total Lead Content         | <0.5 mg/Kg             |
| Pill Flammability          | 8 out of 8 Pass        |
| Water Permeability         | 69.2 in/hr             |
| QUV Accelerated Weathering | Color: 9 / Texture: 10 |
| ·                          | ·                      |

## Recommended Uses

- Landscapes
- Pet Areas
- Playgrounds
- Fringes

Designed to handle both indoor and outdoor use with moderate traffic. This deep green and olive colored, well-balanced product makes it ideal for a large array of applications.