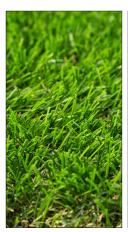

## TERRA 63

| Yarn Type                  | Polyethylene - W         |
|----------------------------|--------------------------|
| Denier                     | PE12240+PP3420           |
| Approximate Pile Height    | 1.5 in.                  |
| Machine Gauge              | 3/8 in.                  |
| Roll Size                  | 15 x 100 linear feet     |
| Approximate Infill Amount  | 1.0-1.5 lbs / psf        |
| Primary Backing            | Polyurethane             |
| Total Product Weight       | 63.43 oz/yd²             |
| Face Weight                | 41.35 oz/yd <sup>2</sup> |
| Average Tuft Bind Strength | 9.5 lbs/force            |
| Total Lead Content         | <0.5 mg/Kg               |
| Pill Flammability          | 8 out of 8 Pass          |
| Water Permeability         | 80.6 in/hr               |
| QUV Accelerated Weathering | Color: 10 / Texture: 10  |

## Recommended Uses

- Landscapes
- · Pet Areas
- Playgrounds
- Fringes

This product has summer and emerald green blades that have been designed for a natural and healthy look. This product is made for moderate traffic and can be used for several applications.