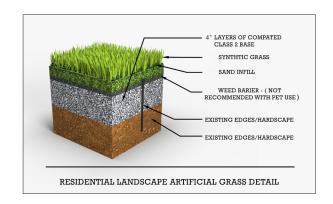

## Recommended Uses

- Landscapes
- · Pet Areas
- Playgrounds
- Fringes

This product has summer and emerald green blades that have been designed for a natural and healthy look. This product is made for moderate traffic and can be used for several applications.