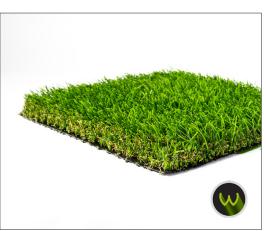

## TERRA 63

| Yarn Type                  | Polyethylene - W         |
|----------------------------|--------------------------|
| Denier                     | PE12240+PP3420           |
| Approximate Pile Height    | 1.5 in.                  |
| Machine Gauge              | 3/8 in.                  |
| Roll Size                  | 15 x 100 linear feet     |
| Approximate Infill Amount  | 1.0-1.5 lbs / psf        |
| Primary Backing            | Polyurethane             |
| Total Product Weight       | 63.43 oz/yd²             |
| Face Weight                | 41.35 oz/yd <sup>2</sup> |
| Average Tuft Bind Strength | 9.5 lbs/force            |
| Total Lead Content         | <0.5 mg/Kg               |
| Pill Flammability          | 8 out of 8 Pass          |
| Water Permeability         | 80.6 in/hr               |
| QUV Accelerated Weathering | Color: 10 / Texture: 10  |

## Recommended Uses

- Landscapes
- · Pet Areas
- Playgrounds
- Fringes

This product has summer and emerald green blades that have been designed for a natural and healthy look. This product is made for moderate traffic and can be used for several applications.